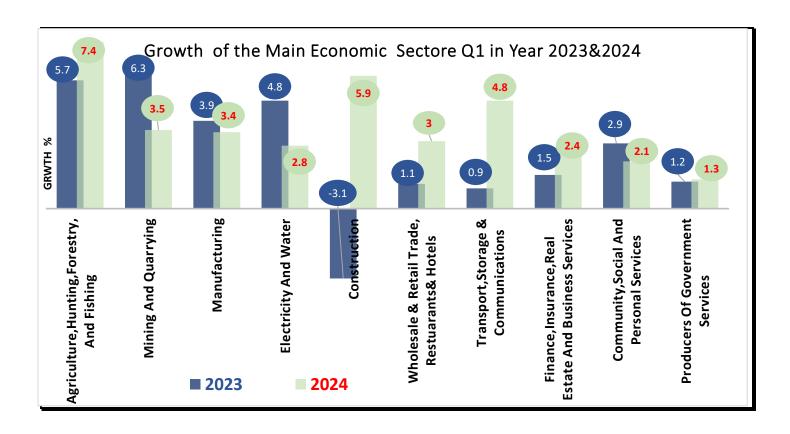

### GDP Contibution According to Economic Sectors, Q1 year 2023& 2024

| Sectors                                               | 2023 ,Q1<br>(%) | 2024,Q1<br>(%) |
|-------------------------------------------------------|-----------------|----------------|
| Agriculture, Hunting ,Forestry, And Fishing           | 5.3             | 5.5            |
| Mining And Quarrying                                  | 2.9             | 3              |
| Manufacturing                                         | 16.9            | 17.3           |
| Electricity And Water                                 | 1.4             | 1.4            |
| Construction                                          | 2.4             | 2.3            |
| Wholesale & Retail Trade,<br>Restaurant s & Hotels    | 10.2            | 10.6           |
| Transport, Storage & Communications                   | 9.1             | 8.6            |
| Finance ,Insurance ,Real Estate And Business Services | 19.8            | 7.19           |
| Community, Social And Personal Services               | 8.2             | 8.1            |
| Producers Of Government Services                      | 13.4            | 13.5           |