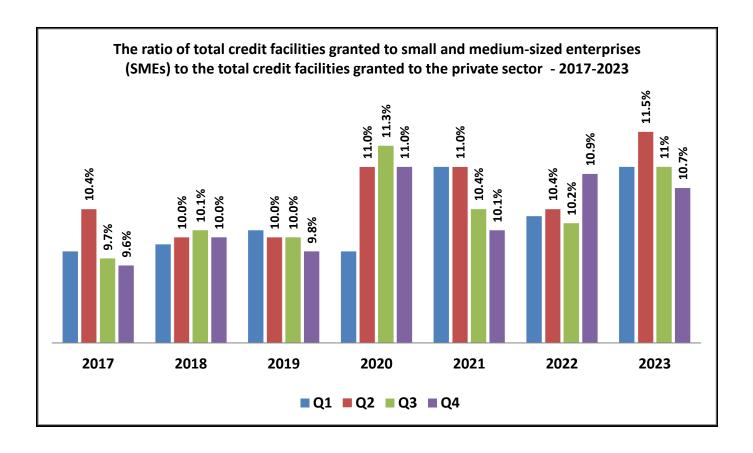

### Deposit Balance with licensed Banks (2018-2023)

| Year       | 2018    | 2019                                              | 2020 2021     |               | 2022        | 2023    |  |  |
|------------|---------|---------------------------------------------------|---------------|---------------|-------------|---------|--|--|
| Million JD | 33848.1 | 35305.3                                           | 36789.1       | 39522.3       | 42106.7     | 43744.5 |  |  |
|            |         | Credit facilities provid                          | ded by licens | sed banks (20 | 18-2023)    |         |  |  |
| Year       | 2018    | 2019                                              | 2020          | 2021          | 2022        | 2023    |  |  |
| Million JD | 26111.8 | 27082.2                                           | 28639.1       | 30028.5       | 32591.5     | 33429.1 |  |  |
|            |         | Growth in Deposit with licensed Banks (2018-2023) |               |               |             |         |  |  |
| Year       | 2018    | 2019                                              | 2020          | 2021          | 2022        | 2023    |  |  |
| Growth     | 1.96%   | 4.31%                                             | 4.2%          | 7.43%         | 6.5%        | 3.9%    |  |  |
|            |         | Growth in Credit facilit                          | ties provided | by licensed   | banks (2018 | -2023 ) |  |  |
| Year       | 2018    | 2019                                              | 2020          | 2021          | 2022        | 2023    |  |  |
| Growth     | 5.56%   | 3.72%                                             | 5.75%         | 4.85%         | 8.3%        | 2.6%    |  |  |

**Source:** Central Bank of Jordan, <a href="https://www.cbj.gov.jo/">https://www.cbj.gov.jo/</a>

**Source:** Central Bank of Jordan, <a href="https://www.cbj.gov.jo/">https://www.cbj.gov.jo/</a>