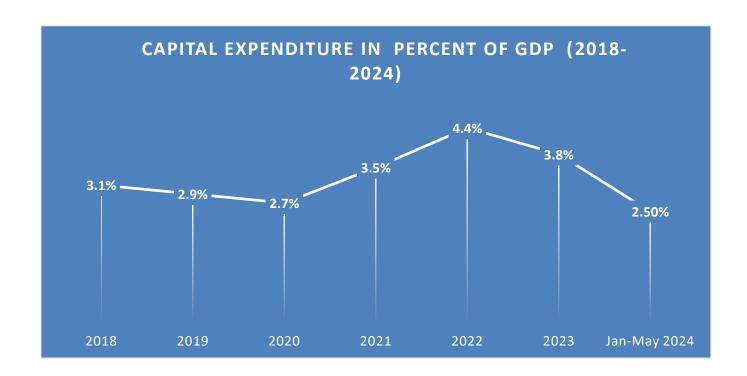

Re-export is not included

| Quarters   Q1                                                                                                                                                                                                                                                                                                                                                                                                                                                                                                                                                                                                                                                                                                                                                                                                                                                                                                                                                                                                                                                                                                                                                                                                                                                                                                                                                                                                                                                                                                                                                                                                                                                                                                                                                                                                                                                                                                                                                                                                                                                                                                               | Growth in Total Revenues Before Grants (2018-2024) |                                                   |                   |                 |            |  |  |  |  |
|-----------------------------------------------------------------------------------------------------------------------------------------------------------------------------------------------------------------------------------------------------------------------------------------------------------------------------------------------------------------------------------------------------------------------------------------------------------------------------------------------------------------------------------------------------------------------------------------------------------------------------------------------------------------------------------------------------------------------------------------------------------------------------------------------------------------------------------------------------------------------------------------------------------------------------------------------------------------------------------------------------------------------------------------------------------------------------------------------------------------------------------------------------------------------------------------------------------------------------------------------------------------------------------------------------------------------------------------------------------------------------------------------------------------------------------------------------------------------------------------------------------------------------------------------------------------------------------------------------------------------------------------------------------------------------------------------------------------------------------------------------------------------------------------------------------------------------------------------------------------------------------------------------------------------------------------------------------------------------------------------------------------------------------------------------------------------------------------------------------------------------|----------------------------------------------------|---------------------------------------------------|-------------------|-----------------|------------|--|--|--|--|
| 2018                                                                                                                                                                                                                                                                                                                                                                                                                                                                                                                                                                                                                                                                                                                                                                                                                                                                                                                                                                                                                                                                                                                                                                                                                                                                                                                                                                                                                                                                                                                                                                                                                                                                                                                                                                                                                                                                                                                                                                                                                                                                                                                        | Quarters                                           | Q1                                                | Q2                | Q3              | Q4         |  |  |  |  |
| 2018                                                                                                                                                                                                                                                                                                                                                                                                                                                                                                                                                                                                                                                                                                                                                                                                                                                                                                                                                                                                                                                                                                                                                                                                                                                                                                                                                                                                                                                                                                                                                                                                                                                                                                                                                                                                                                                                                                                                                                                                                                                                                                                        |                                                    |                                                   |                   |                 |            |  |  |  |  |
| 2019   7.08%   2.31%   0.01%   -7.16%                                                                                                                                                                                                                                                                                                                                                                                                                                                                                                                                                                                                                                                                                                                                                                                                                                                                                                                                                                                                                                                                                                                                                                                                                                                                                                                                                                                                                                                                                                                                                                                                                                                                                                                                                                                                                                                                                                                                                                                                                                                                                       |                                                    |                                                   |                   |                 |            |  |  |  |  |
| 2020                                                                                                                                                                                                                                                                                                                                                                                                                                                                                                                                                                                                                                                                                                                                                                                                                                                                                                                                                                                                                                                                                                                                                                                                                                                                                                                                                                                                                                                                                                                                                                                                                                                                                                                                                                                                                                                                                                                                                                                                                                                                                                                        |                                                    |                                                   |                   |                 |            |  |  |  |  |
| 2021   21.21%   33.55%   4.85%   13%                                                                                                                                                                                                                                                                                                                                                                                                                                                                                                                                                                                                                                                                                                                                                                                                                                                                                                                                                                                                                                                                                                                                                                                                                                                                                                                                                                                                                                                                                                                                                                                                                                                                                                                                                                                                                                                                                                                                                                                                                                                                                        |                                                    |                                                   |                   |                 |            |  |  |  |  |
| 2022   1.78%   14.45%   11.7%   15.3%     2023   9%   10%   1.7%   -6.3%     2024   2.2%                                                                                                                                                                                                                                                                                                                                                                                                                                                                                                                                                                                                                                                                                                                                                                                                                                                                                                                                                                                                                                                                                                                                                                                                                                                                                                                                                                                                                                                                                                                                                                                                                                                                                                                                                                                                                                                                                                                                                                                                                                    | 2020                                               | -9.93%                                            | -23.23%           | -0.33%          | -7.4%      |  |  |  |  |
| 2023   9%   10%   1.7%   -6.3%                                                                                                                                                                                                                                                                                                                                                                                                                                                                                                                                                                                                                                                                                                                                                                                                                                                                                                                                                                                                                                                                                                                                                                                                                                                                                                                                                                                                                                                                                                                                                                                                                                                                                                                                                                                                                                                                                                                                                                                                                                                                                              |                                                    |                                                   |                   |                 |            |  |  |  |  |
| Capital Expenditure   Capital Expenditure | 2022                                               | 1.78%                                             | 14.45%            |                 | 15.3%      |  |  |  |  |
| Capital Expenditures (2018-2024)   2018   18.52%   1.25%   -4.85%   6.37%   2019   -3.6%   7.72%   14.14%   -4.94%   2020   0.67%   -1.41%   7.55%   10.42%   2021   5.33%   16.18%   -0.05%   7.51%   2022   3.69%   10.05%   8.1%   2.8%   2.8%   2023   8.2%   0.6%   5.2%   7%   2024   4.2%                                                                                                                                                                                                                                                                                                                                                                                                                                                                                                                                                                                                                                                                                                                                                                                                                                                                                                                                                                                                                                                                                                                                                                                                                                                                                                                                                                                                                                                                                                                                                                                                                                                                                                                                                                                                                            | 2023                                               | 9%                                                | 10%               | 1.7%            | -6.3%      |  |  |  |  |
| 2018         18.52%         1.25%         -4.85%         6.37%           2019         -3.6%         7.72%         14.14%         -4.94%           2020         0.67%         -1.41%         7.55%         10.42%           2021         5.33%         16.18%         -0.05%         7.51%           2022         3.69%         10.05%         8.1%         2.8%           2023         8.2%         0.6%         5.2%         7%           2024         4.2%         7%         4.2%         4.2%           General Budget Deficit In percent of GDP (2020-2023)           Year         2020         2021         2022         2023           Before Grants         9.6%         7.9%         6.8%         7.1%           Included Grants         7.0%         5.4%         4.5%         5.1%           Capital Expenditure in Percent of GDP (2020-2023)           Year         2020         2021         2022         2023           Percent         2.7%         3.5%         4.4%         3.8%                                                                                                                                                                                                                                                                                                                                                                                                                                                                                                                                                                                                                                                                                                                                                                                                                                                                                                                                                                                                                                                                                                                          | 2024                                               | 2.2%                                              |                   |                 |            |  |  |  |  |
| 2019                                                                                                                                                                                                                                                                                                                                                                                                                                                                                                                                                                                                                                                                                                                                                                                                                                                                                                                                                                                                                                                                                                                                                                                                                                                                                                                                                                                                                                                                                                                                                                                                                                                                                                                                                                                                                                                                                                                                                                                                                                                                                                                        |                                                    | Growth in                                         | Total Expenditu   | ıres (2018-202  | 4)         |  |  |  |  |
| 2020   0.67%   -1.41%   7.55%   10.42%                                                                                                                                                                                                                                                                                                                                                                                                                                                                                                                                                                                                                                                                                                                                                                                                                                                                                                                                                                                                                                                                                                                                                                                                                                                                                                                                                                                                                                                                                                                                                                                                                                                                                                                                                                                                                                                                                                                                                                                                                                                                                      | 2018                                               | 18.52%                                            | 1.25%             | -4.85%          | 6.37%      |  |  |  |  |
| 2021   5.33%   16.18%   -0.05%   7.51%     2022   3.69%   10.05%   8.1%   2.8%     2023   8.2%   0.6%   5.2%   7%     2024   4.2%     General Budget Deficit In percent of GDP (2020-2023)     Year   2020   2021   2022   2023     Before Grants   9.6%   7.9%   6.8%   7.1%     Included Grants   7.0%   5.4%   4.5%   5.1%     Capital Expenditure in Percent of GDP (2020-2023)     Year   2020   2021   2022   2023     Percent   2.7%   3.5%   4.4%   3.8%                                                                                                                                                                                                                                                                                                                                                                                                                                                                                                                                                                                                                                                                                                                                                                                                                                                                                                                                                                                                                                                                                                                                                                                                                                                                                                                                                                                                                                                                                                                                                                                                                                                            | 2019                                               | -3.6%                                             | 7.72%             | 14.14%          | -4.94%     |  |  |  |  |
| 2022 3.69% 10.05% 8.1% 2.8%  2023 8.2% 0.6% 5.2% 7%  2024 4.2%  General Budget Deficit In percent of GDP (2020-2023)  Year 2020 2021 2022 2023  Before Grants 9.6% 7.9% 6.8% 7.1%  Included Grants 7.0% 5.4% 4.5% 5.1%  Capital Expenditure in Percent of GDP (2020-2023)  Year 2020 2021 2022 2023  Percent 2.7% 3.5% 4.4% 3.8%                                                                                                                                                                                                                                                                                                                                                                                                                                                                                                                                                                                                                                                                                                                                                                                                                                                                                                                                                                                                                                                                                                                                                                                                                                                                                                                                                                                                                                                                                                                                                                                                                                                                                                                                                                                            | 2020                                               | 0.67%                                             | -1.41%            | 7.55%           | 10.42%     |  |  |  |  |
| 2023   8.2%   0.6%   5.2%   7%                                                                                                                                                                                                                                                                                                                                                                                                                                                                                                                                                                                                                                                                                                                                                                                                                                                                                                                                                                                                                                                                                                                                                                                                                                                                                                                                                                                                                                                                                                                                                                                                                                                                                                                                                                                                                                                                                                                                                                                                                                                                                              | 2021                                               | 5.33%                                             | 16.18%            | -0.05%          | 7.51%      |  |  |  |  |
| 2024   4.2%                                                                                                                                                                                                                                                                                                                                                                                                                                                                                                                                                                                                                                                                                                                                                                                                                                                                                                                                                                                                                                                                                                                                                                                                                                                                                                                                                                                                                                                                                                                                                                                                                                                                                                                                                                                                                                                                                                                                                                                                                                                                                                                 | 2022                                               | 3.69%                                             | 10.05% 8.1%       |                 | 2.8%       |  |  |  |  |
| General Budget Deficit In percent of GDP (2020-2023)           Year         2020         2021         2022         2023           Before Grants         9.6%         7.9%         6.8%         7.1%           Included Grants         7.0%         5.4%         4.5%         5.1%           Capital Expenditure in Percent of GDP (2020-2023)           Year         2020         2021         2022         2023           Percent         2.7%         3.5%         4.4%         3.8%                                                                                                                                                                                                                                                                                                                                                                                                                                                                                                                                                                                                                                                                                                                                                                                                                                                                                                                                                                                                                                                                                                                                                                                                                                                                                                                                                                                                                                                                                                                                                                                                                                      | 2023                                               | 8.2%                                              | 0.6%              | 5.2%            | 7%         |  |  |  |  |
| Year         2020         2021         2022         2023           Before Grants         9.6%         7.9%         6.8%         7.1%           Included Grants         7.0%         5.4%         4.5%         5.1%           Capital Expenditure in Percent of GDP (2020-2023)           Year         2020         2021         2022         2023           Percent         2.7%         3.5%         4.4%         3.8%                                                                                                                                                                                                                                                                                                                                                                                                                                                                                                                                                                                                                                                                                                                                                                                                                                                                                                                                                                                                                                                                                                                                                                                                                                                                                                                                                                                                                                                                                                                                                                                                                                                                                                     | 2024                                               | 4.2%                                              |                   |                 |            |  |  |  |  |
| Before Grants         9.6%         7.9%         6.8%         7.1%           Included Grants         7.0%         5.4%         4.5%         5.1%           Capital Expenditure in Percent of GDP (2020-2023)           Year         2020         2021         2022         2023           Percent         2.7%         3.5%         4.4%         3.8%                                                                                                                                                                                                                                                                                                                                                                                                                                                                                                                                                                                                                                                                                                                                                                                                                                                                                                                                                                                                                                                                                                                                                                                                                                                                                                                                                                                                                                                                                                                                                                                                                                                                                                                                                                        | (                                                  | General Budg                                      | get Deficit In pe | rcent of GDP (2 | 2020-2023) |  |  |  |  |
| Included Grants   7.0%   5.4%   4.5%   5.1%                                                                                                                                                                                                                                                                                                                                                                                                                                                                                                                                                                                                                                                                                                                                                                                                                                                                                                                                                                                                                                                                                                                                                                                                                                                                                                                                                                                                                                                                                                                                                                                                                                                                                                                                                                                                                                                                                                                                                                                                                                                                                 | Year                                               | 2020                                              | 2021              | 2022            | 2023       |  |  |  |  |
| Grants           Capital Expenditure in Percent of GDP (2020-2023)           Year         2020         2021         2022         2023           Percent         2.7%         3.5%         4.4%         3.8%                                                                                                                                                                                                                                                                                                                                                                                                                                                                                                                                                                                                                                                                                                                                                                                                                                                                                                                                                                                                                                                                                                                                                                                                                                                                                                                                                                                                                                                                                                                                                                                                                                                                                                                                                                                                                                                                                                                 | Before Grants                                      | 9.6%                                              | 7.9%              | 6.8%            | 7.1%       |  |  |  |  |
| Year         2020         2021         2022           Percent         2.7%         3.5%         4.4%         3.8%                                                                                                                                                                                                                                                                                                                                                                                                                                                                                                                                                                                                                                                                                                                                                                                                                                                                                                                                                                                                                                                                                                                                                                                                                                                                                                                                                                                                                                                                                                                                                                                                                                                                                                                                                                                                                                                                                                                                                                                                           |                                                    | 7.0%                                              | 5.4%              | 4.5%            | 5.1%       |  |  |  |  |
| Percent 2.7% 3.5% 4.4% 3.8%                                                                                                                                                                                                                                                                                                                                                                                                                                                                                                                                                                                                                                                                                                                                                                                                                                                                                                                                                                                                                                                                                                                                                                                                                                                                                                                                                                                                                                                                                                                                                                                                                                                                                                                                                                                                                                                                                                                                                                                                                                                                                                 |                                                    | Capital Expenditure in Percent of GDP (2020-2023) |                   |                 |            |  |  |  |  |
|                                                                                                                                                                                                                                                                                                                                                                                                                                                                                                                                                                                                                                                                                                                                                                                                                                                                                                                                                                                                                                                                                                                                                                                                                                                                                                                                                                                                                                                                                                                                                                                                                                                                                                                                                                                                                                                                                                                                                                                                                                                                                                                             | Year                                               | 2020                                              | 2021              | 2022            | 2023       |  |  |  |  |
|                                                                                                                                                                                                                                                                                                                                                                                                                                                                                                                                                                                                                                                                                                                                                                                                                                                                                                                                                                                                                                                                                                                                                                                                                                                                                                                                                                                                                                                                                                                                                                                                                                                                                                                                                                                                                                                                                                                                                                                                                                                                                                                             | Percent                                            | 2.7%                                              | 3.5%              | 4.4%            | 3.8%       |  |  |  |  |