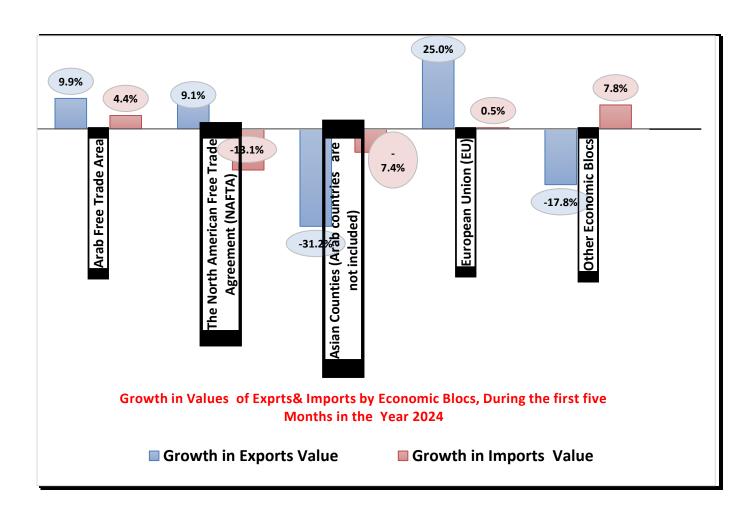

# The Most Regional Partners or Economic Blocs (Jordan Exports), During the first five Months in the Year 2024 Compare to the Same Period Year 2023

| <b>Economic Blocs</b> | Export Value - Million | Export Value- Million | Growth in Exports |  |
|-----------------------|------------------------|-----------------------|-------------------|--|
|                       | JD                     | JD                    | Value             |  |
|                       | 2023                   | 2024                  |                   |  |
| Arab Free Trade Area  | 1147                   | 1260                  | 9.9%              |  |
| The North American    |                        |                       |                   |  |
| Free Trade Agreement  |                        |                       |                   |  |
| (NAFTA)               | 820                    | 895                   | 9.1%              |  |
| ASEAN Counties        |                        |                       |                   |  |
| are (Arab Countries   |                        |                       |                   |  |
| not included)         | 940                    | 647                   | -31.2%            |  |
| European Union (EU)   | 136                    | 170                   | 25.0%             |  |
| Other Economic Blocs  | 370                    | 304                   | -17.8%            |  |

# The Most Regional Partners or Economic Blocs (Jordan Imports), During the first five Months in the Year 2024 Compare to the Same Period Year 2023

| Economic Blocs                                         | Imports Value-<br>Million JD<br>2023 | Imports Value-<br>Million JD<br>2024 | Growth in Imports Value |
|--------------------------------------------------------|--------------------------------------|--------------------------------------|-------------------------|
| Arab Free Trade Area                                   | 1916                                 | 2000                                 | 4.4%                    |
| The North American Free Trade Agreement (NAFTA)        | 648                                  | 563                                  | -13.1%                  |
| Asian Counties (Arab<br>countries are not<br>included) | 3060                                 | 2833                                 | -7.4%                   |
| European Union (EU)                                    | 1182                                 | 1188                                 | 0.5%                    |
| Other Economic Blocs                                   | 843                                  | 909                                  | 7.8%                    |