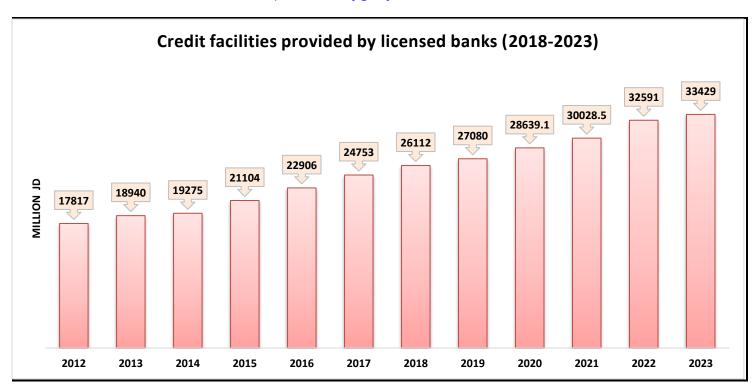

### Deposit Balance with licensed Banks (2018-2023)

| Year       | 2018    | 2019                                              | 2020 2021     |               | 2022        | 2023    |  |  |
|------------|---------|---------------------------------------------------|---------------|---------------|-------------|---------|--|--|
| Million JD | 33848.1 | 35305.3                                           | 36789.1       | 39522.3       | 42106.7     | 43744.5 |  |  |
|            |         | Credit facilities provid                          | ded by licens | sed banks (20 | 18-2023)    |         |  |  |
| Year       | 2018    | 2019                                              | 2020          | 2021          | 2022        | 2023    |  |  |
| Million JD | 26111.8 | 27082.2                                           | 28639.1       | 30028.5       | 32591.5     | 33429.1 |  |  |
|            |         | Growth in Deposit with licensed Banks (2018-2023) |               |               |             |         |  |  |
| Year       | 2018    | 2019                                              | 2020          | 2021          | 2022        | 2023    |  |  |
| Growth     | 1.96%   | 4.31%                                             | 4.2%          | 7.43%         | 6.5%        | 3.9%    |  |  |
|            |         | Growth in Credit facilit                          | ties provided | by licensed   | banks (2018 | -2023 ) |  |  |
| Year       | 2018    | 2019                                              | 2020          | 2021          | 2022        | 2023    |  |  |
| Growth     | 5.56%   | 3.72%                                             | 5.75%         | 4.85%         | 8.3%        | 2.6%    |  |  |

**Source:** Central Bank of Jordan, <a href="https://www.cbj.gov.jo/">https://www.cbj.gov.jo/</a>

**Source:** Central Bank of Jordan, <a href="https://www.cbj.gov.jo/">https://www.cbj.gov.jo/</a>