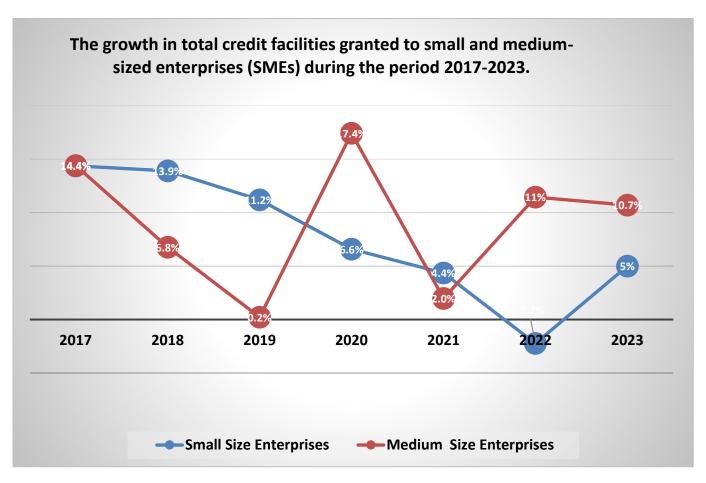

### Deposit Balance with licensed Banks (2018-2023)

| Year       | 2018    | 2019                                              | 2020 2021     |               | 2022        | 2023    |  |  |
|------------|---------|---------------------------------------------------|---------------|---------------|-------------|---------|--|--|
| Million JD | 33848.1 | 35305.3                                           | 36789.1       | 39522.3       | 42106.7     | 43744.5 |  |  |
|            |         | Credit facilities provid                          | ded by licens | sed banks (20 | 18-2023)    |         |  |  |
| Year       | 2018    | 2019                                              | 2020          | 2021          | 2022        | 2023    |  |  |
| Million JD | 26111.8 | 27082.2                                           | 28639.1       | 30028.5       | 32591.5     | 33429.1 |  |  |
|            |         | Growth in Deposit with licensed Banks (2018-2023) |               |               |             |         |  |  |
| Year       | 2018    | 2019                                              | 2020          | 2021          | 2022        | 2023    |  |  |
| Growth     | 1.96%   | 4.31%                                             | 4.2%          | 7.43%         | 6.5%        | 3.9%    |  |  |
|            |         | Growth in Credit facilit                          | ties provided | by licensed   | banks (2018 | -2023 ) |  |  |
| Year       | 2018    | 2019                                              | 2020          | 2021          | 2022        | 2023    |  |  |
| Growth     | 5.56%   | 3.72%                                             | 5.75%         | 4.85%         | 8.3%        | 2.6%    |  |  |

**Source:** Central Bank of Jordan, <a href="https://www.cbj.gov.jo/">https://www.cbj.gov.jo/</a>

**Source:** Central Bank of Jordan, <a href="https://www.cbj.gov.jo/">https://www.cbj.gov.jo/</a>