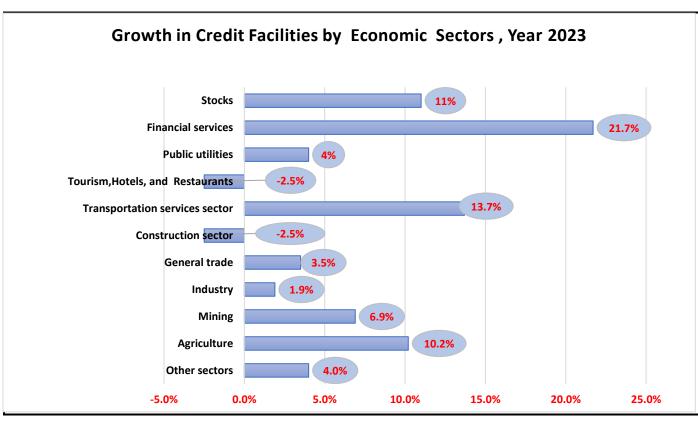

### Deposit Balance with licensed Banks (2018-2023)

| Year       | 2018    | 2019                                              | 2020 2021     |               | 2022        | 2023    |  |  |
|------------|---------|---------------------------------------------------|---------------|---------------|-------------|---------|--|--|
| Million JD | 33848.1 | 35305.3                                           | 36789.1       | 39522.3       | 42106.7     | 43744.5 |  |  |
|            |         | Credit facilities provid                          | ded by licens | sed banks (20 | 18-2023)    |         |  |  |
| Year       | 2018    | 2019                                              | 2020          | 2021          | 2022        | 2023    |  |  |
| Million JD | 26111.8 | 27082.2                                           | 28639.1       | 30028.5       | 32591.5     | 33429.1 |  |  |
|            |         | Growth in Deposit with licensed Banks (2018-2023) |               |               |             |         |  |  |
| Year       | 2018    | 2019                                              | 2020          | 2021          | 2022        | 2023    |  |  |
| Growth     | 1.96%   | 4.31%                                             | 4.2%          | 7.43%         | 6.5%        | 3.9%    |  |  |
|            |         | Growth in Credit facilit                          | ties provided | by licensed   | banks (2018 | -2023 ) |  |  |
| Year       | 2018    | 2019                                              | 2020          | 2021          | 2022        | 2023    |  |  |
| Growth     | 5.56%   | 3.72%                                             | 5.75%         | 4.85%         | 8.3%        | 2.6%    |  |  |

**Source:** Central Bank of Jordan, <a href="https://www.cbj.gov.jo/">https://www.cbj.gov.jo/</a>

**Source:** Central Bank of Jordan, <a href="https://www.cbj.gov.jo/">https://www.cbj.gov.jo/</a>