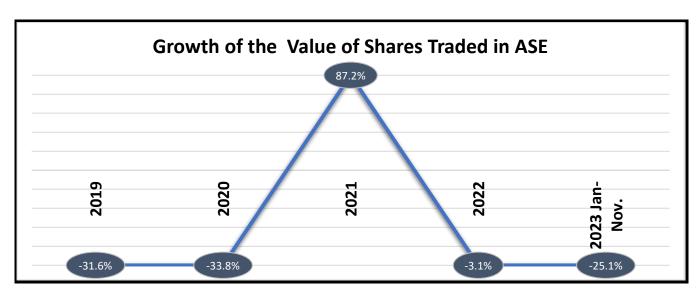

### Production and Investment .1

|                                           | R            | leal GDP Growth                                  | at Market Prices       | (2019 - 2024) |                      |  |  |  |
|-------------------------------------------|--------------|--------------------------------------------------|------------------------|---------------|----------------------|--|--|--|
| Year                                      | Quarter      | Q1                                               | Q2                     | Q3            | Q4                   |  |  |  |
| 201                                       | L <b>9</b>   | %2                                               | %1.8                   | % 1.9         | %2.1                 |  |  |  |
| 202                                       | 20           | %1.3                                             | -%3.6                  | -%2.2         | -%1.6                |  |  |  |
| 202                                       | 21           | %0.3                                             | %3.2                   | %2.7          | %2.6                 |  |  |  |
| 202                                       | 22           | %2.5                                             | %2.9                   | %2.4          | %2                   |  |  |  |
| 2023                                      |              | %2.8                                             | %2.6                   | %2.7          | %2.3                 |  |  |  |
| 2024                                      |              | %2                                               |                        |               |                      |  |  |  |
| Source: De                                | epartment of | Statistics, Dos, <a href="https://">https://</a> | //dosweb.dos.gov.jo/ai | 1             |                      |  |  |  |
|                                           | Fo           | reign Direct Inves                               | stments In Jordan      | (2019- 2023)  |                      |  |  |  |
| <b>2023</b> (JanNov)                      | 2019         | 2020                                             | 2021                   | 2022          | <b>2023</b> (JanNov) |  |  |  |
| Million 518.1<br>JD                       |              | 539.8                                            | 441.5                  | 888.5         | 604.9                |  |  |  |
| Value of Shares Traded in ASE (2019-2023) |              |                                                  |                        |               |                      |  |  |  |
| Year                                      | 2019         | 2020                                             | 2021                   | 2022          | <b>2023</b> (JanNov) |  |  |  |
| Million<br>JD                             | 1585.4       | 1048.8                                           | 1963.6                 | 1903.7        | 1357.6               |  |  |  |