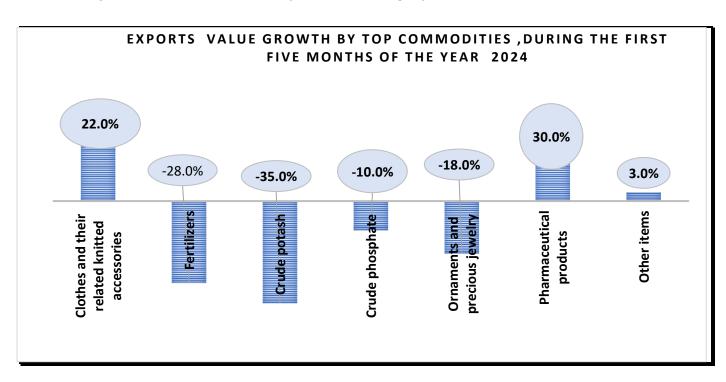

# The Most Regional Partners or Economic Blocs (Jordan Exports), During the first five Months in the Year 2024 Compare to the Same Period Year 2023

| <b>Economic Blocs</b> | Export Value - Million | Export Value- Million | Growth in Exports |  |
|-----------------------|------------------------|-----------------------|-------------------|--|
|                       | JD                     | JD                    | Value             |  |
|                       | 2023                   | 2024                  |                   |  |
| Arab Free Trade Area  | 1147                   | 1260                  | 9.9%              |  |
| The North American    |                        |                       |                   |  |
| Free Trade Agreement  |                        |                       |                   |  |
| (NAFTA)               | 820                    | 895                   | 9.1%              |  |
| ASEAN Counties        |                        |                       |                   |  |
| are (Arab Countries   |                        |                       |                   |  |
| not included)         | 940                    | 647                   | -31.2%            |  |
| European Union (EU)   | 136                    | 170                   | 25.0%             |  |
| Other Economic Blocs  | 370                    | 304                   | -17.8%            |  |