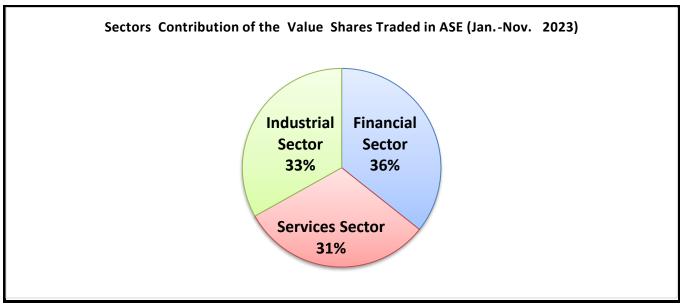

### Production and Investment .1

|                                           | R            | leal GDP Growth                                  | at Market Prices       | (2019 - 2024) |                      |  |  |  |
|-------------------------------------------|--------------|--------------------------------------------------|------------------------|---------------|----------------------|--|--|--|
| Year                                      | Quarter      | Q1                                               | Q2                     | Q3            | Q4                   |  |  |  |
| 201                                       | L <b>9</b>   | %2                                               | %1.8                   | % 1.9         | %2.1                 |  |  |  |
| 202                                       | 20           | %1.3                                             | -%3.6                  | -%2.2         | -%1.6                |  |  |  |
| 202                                       | 21           | %0.3                                             | %3.2                   | %2.7          | %2.6                 |  |  |  |
| 202                                       | 22           | %2.5                                             | %2.9                   | %2.4          | %2                   |  |  |  |
| 2023                                      |              | %2.8                                             | %2.6                   | %2.7          | %2.3                 |  |  |  |
| 2024                                      |              | %2                                               |                        |               |                      |  |  |  |
| Source: De                                | epartment of | Statistics, Dos, <a href="https://">https://</a> | //dosweb.dos.gov.jo/ai | 1             |                      |  |  |  |
|                                           | Fo           | reign Direct Inves                               | stments In Jordan      | (2019- 2023)  |                      |  |  |  |
| <b>2023</b> (JanNov)                      | 2019         | 2020                                             | 2021                   | 2022          | <b>2023</b> (JanNov) |  |  |  |
| Million 518.1<br>JD                       |              | 539.8                                            | 441.5                  | 888.5         | 604.9                |  |  |  |
| Value of Shares Traded in ASE (2019-2023) |              |                                                  |                        |               |                      |  |  |  |
| Year                                      | 2019         | 2020                                             | 2021                   | 2022          | <b>2023</b> (JanNov) |  |  |  |
| Million<br>JD                             | 1585.4       | 1048.8                                           | 1963.6                 | 1903.7        | 1357.6               |  |  |  |