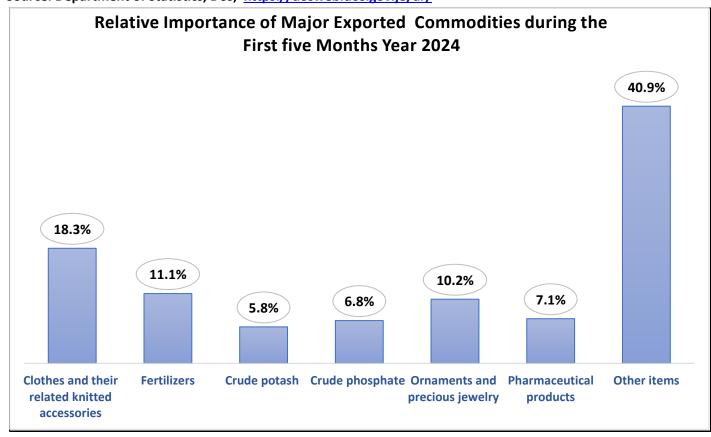

# The Most Regional Partners or Economic Blocs (Jordan Exports), During the first five Months in the Year 2024 Compare to the Same Period Year 2023

| <b>Economic Blocs</b> | Export Value - Million | Export Value- Million | Growth in Exports |  |
|-----------------------|------------------------|-----------------------|-------------------|--|
|                       | JD                     | JD                    | Value             |  |
|                       | 2023                   | 2024                  |                   |  |
| Arab Free Trade Area  | 1147                   | 1260                  | 9.9%              |  |
| The North American    |                        |                       |                   |  |
| Free Trade Agreement  |                        |                       |                   |  |
| (NAFTA)               | 820                    | 895                   | 9.1%              |  |
| ASEAN Counties        |                        |                       |                   |  |
| are (Arab Countries   |                        |                       |                   |  |
| not included)         | 940                    | 647                   | -31.2%            |  |
| European Union (EU)   | 136                    | 170                   | 25.0%             |  |
| Other Economic Blocs  | 370                    | 304                   | -17.8%            |  |