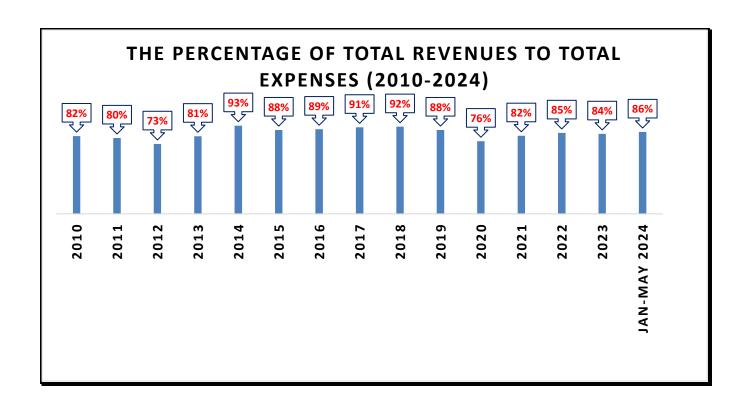

Re-export is not included

| Quarters   Q1                                                                                                                                                                                                                                                                                                                                                                                                                                                                                                                                                                                                                                                                                                                                                                                                                                                                                                                                                                                                                                                                                                                                                                                                                                                                                                                                                                                                                                                                                                                                                                                                                                                                                                                                                                                                                                                                                                                                                                                                                                                                                                               | Growth in Total Revenues Before Grants (2018-2024) |                                                   |                   |                 |            |  |  |  |  |
|-----------------------------------------------------------------------------------------------------------------------------------------------------------------------------------------------------------------------------------------------------------------------------------------------------------------------------------------------------------------------------------------------------------------------------------------------------------------------------------------------------------------------------------------------------------------------------------------------------------------------------------------------------------------------------------------------------------------------------------------------------------------------------------------------------------------------------------------------------------------------------------------------------------------------------------------------------------------------------------------------------------------------------------------------------------------------------------------------------------------------------------------------------------------------------------------------------------------------------------------------------------------------------------------------------------------------------------------------------------------------------------------------------------------------------------------------------------------------------------------------------------------------------------------------------------------------------------------------------------------------------------------------------------------------------------------------------------------------------------------------------------------------------------------------------------------------------------------------------------------------------------------------------------------------------------------------------------------------------------------------------------------------------------------------------------------------------------------------------------------------------|----------------------------------------------------|---------------------------------------------------|-------------------|-----------------|------------|--|--|--|--|
| 2018                                                                                                                                                                                                                                                                                                                                                                                                                                                                                                                                                                                                                                                                                                                                                                                                                                                                                                                                                                                                                                                                                                                                                                                                                                                                                                                                                                                                                                                                                                                                                                                                                                                                                                                                                                                                                                                                                                                                                                                                                                                                                                                        | Quarters                                           | Q1                                                | Q2                | Q3              | Q4         |  |  |  |  |
| 2018                                                                                                                                                                                                                                                                                                                                                                                                                                                                                                                                                                                                                                                                                                                                                                                                                                                                                                                                                                                                                                                                                                                                                                                                                                                                                                                                                                                                                                                                                                                                                                                                                                                                                                                                                                                                                                                                                                                                                                                                                                                                                                                        |                                                    |                                                   |                   |                 |            |  |  |  |  |
| 2019   7.08%   2.31%   0.01%   -7.16%                                                                                                                                                                                                                                                                                                                                                                                                                                                                                                                                                                                                                                                                                                                                                                                                                                                                                                                                                                                                                                                                                                                                                                                                                                                                                                                                                                                                                                                                                                                                                                                                                                                                                                                                                                                                                                                                                                                                                                                                                                                                                       |                                                    |                                                   |                   |                 |            |  |  |  |  |
| 2020                                                                                                                                                                                                                                                                                                                                                                                                                                                                                                                                                                                                                                                                                                                                                                                                                                                                                                                                                                                                                                                                                                                                                                                                                                                                                                                                                                                                                                                                                                                                                                                                                                                                                                                                                                                                                                                                                                                                                                                                                                                                                                                        |                                                    |                                                   |                   |                 |            |  |  |  |  |
| 2021   21.21%   33.55%   4.85%   13%                                                                                                                                                                                                                                                                                                                                                                                                                                                                                                                                                                                                                                                                                                                                                                                                                                                                                                                                                                                                                                                                                                                                                                                                                                                                                                                                                                                                                                                                                                                                                                                                                                                                                                                                                                                                                                                                                                                                                                                                                                                                                        |                                                    |                                                   |                   |                 |            |  |  |  |  |
| 2022   1.78%   14.45%   11.7%   15.3%     2023   9%   10%   1.7%   -6.3%     2024   2.2%                                                                                                                                                                                                                                                                                                                                                                                                                                                                                                                                                                                                                                                                                                                                                                                                                                                                                                                                                                                                                                                                                                                                                                                                                                                                                                                                                                                                                                                                                                                                                                                                                                                                                                                                                                                                                                                                                                                                                                                                                                    | 2020                                               | -9.93%                                            | -23.23%           | -0.33%          | -7.4%      |  |  |  |  |
| 2023   9%   10%   1.7%   -6.3%                                                                                                                                                                                                                                                                                                                                                                                                                                                                                                                                                                                                                                                                                                                                                                                                                                                                                                                                                                                                                                                                                                                                                                                                                                                                                                                                                                                                                                                                                                                                                                                                                                                                                                                                                                                                                                                                                                                                                                                                                                                                                              |                                                    |                                                   |                   |                 |            |  |  |  |  |
| Capital Expenditure   Capital Expenditure | 2022                                               | 1.78%                                             | 14.45%            |                 | 15.3%      |  |  |  |  |
| Capital Expenditures (2018-2024)   2018   18.52%   1.25%   -4.85%   6.37%   2019   -3.6%   7.72%   14.14%   -4.94%   2020   0.67%   -1.41%   7.55%   10.42%   2021   5.33%   16.18%   -0.05%   7.51%   2022   3.69%   10.05%   8.1%   2.8%   2.8%   2023   8.2%   0.6%   5.2%   7%   2024   4.2%                                                                                                                                                                                                                                                                                                                                                                                                                                                                                                                                                                                                                                                                                                                                                                                                                                                                                                                                                                                                                                                                                                                                                                                                                                                                                                                                                                                                                                                                                                                                                                                                                                                                                                                                                                                                                            | 2023                                               | 9%                                                | 10%               | 1.7%            | -6.3%      |  |  |  |  |
| 2018         18.52%         1.25%         -4.85%         6.37%           2019         -3.6%         7.72%         14.14%         -4.94%           2020         0.67%         -1.41%         7.55%         10.42%           2021         5.33%         16.18%         -0.05%         7.51%           2022         3.69%         10.05%         8.1%         2.8%           2023         8.2%         0.6%         5.2%         7%           2024         4.2%         7%         4.2%         4.2%           General Budget Deficit In percent of GDP (2020-2023)           Year         2020         2021         2022         2023           Before Grants         9.6%         7.9%         6.8%         7.1%           Included Grants         7.0%         5.4%         4.5%         5.1%           Capital Expenditure in Percent of GDP (2020-2023)           Year         2020         2021         2022         2023           Percent         2.7%         3.5%         4.4%         3.8%                                                                                                                                                                                                                                                                                                                                                                                                                                                                                                                                                                                                                                                                                                                                                                                                                                                                                                                                                                                                                                                                                                                          | 2024                                               | 2.2%                                              |                   |                 |            |  |  |  |  |
| 2019                                                                                                                                                                                                                                                                                                                                                                                                                                                                                                                                                                                                                                                                                                                                                                                                                                                                                                                                                                                                                                                                                                                                                                                                                                                                                                                                                                                                                                                                                                                                                                                                                                                                                                                                                                                                                                                                                                                                                                                                                                                                                                                        |                                                    | Growth in                                         | Total Expenditu   | ıres (2018-202  | 4)         |  |  |  |  |
| 2020   0.67%   -1.41%   7.55%   10.42%                                                                                                                                                                                                                                                                                                                                                                                                                                                                                                                                                                                                                                                                                                                                                                                                                                                                                                                                                                                                                                                                                                                                                                                                                                                                                                                                                                                                                                                                                                                                                                                                                                                                                                                                                                                                                                                                                                                                                                                                                                                                                      | 2018                                               | 18.52%                                            | 1.25%             | -4.85%          | 6.37%      |  |  |  |  |
| 2021   5.33%   16.18%   -0.05%   7.51%     2022   3.69%   10.05%   8.1%   2.8%     2023   8.2%   0.6%   5.2%   7%     2024   4.2%     General Budget Deficit In percent of GDP (2020-2023)     Year   2020   2021   2022   2023     Before Grants   9.6%   7.9%   6.8%   7.1%     Included Grants   7.0%   5.4%   4.5%   5.1%     Capital Expenditure in Percent of GDP (2020-2023)     Year   2020   2021   2022   2023     Percent   2.7%   3.5%   4.4%   3.8%                                                                                                                                                                                                                                                                                                                                                                                                                                                                                                                                                                                                                                                                                                                                                                                                                                                                                                                                                                                                                                                                                                                                                                                                                                                                                                                                                                                                                                                                                                                                                                                                                                                            | 2019                                               | -3.6%                                             | 7.72%             | 14.14%          | -4.94%     |  |  |  |  |
| 2022 3.69% 10.05% 8.1% 2.8%  2023 8.2% 0.6% 5.2% 7%  2024 4.2%  General Budget Deficit In percent of GDP (2020-2023)  Year 2020 2021 2022 2023  Before Grants 9.6% 7.9% 6.8% 7.1%  Included Grants 7.0% 5.4% 4.5% 5.1%  Capital Expenditure in Percent of GDP (2020-2023)  Year 2020 2021 2022 2023  Percent 2.7% 3.5% 4.4% 3.8%                                                                                                                                                                                                                                                                                                                                                                                                                                                                                                                                                                                                                                                                                                                                                                                                                                                                                                                                                                                                                                                                                                                                                                                                                                                                                                                                                                                                                                                                                                                                                                                                                                                                                                                                                                                            | 2020                                               | 0.67%                                             | -1.41%            | 7.55%           | 10.42%     |  |  |  |  |
| 2023   8.2%   0.6%   5.2%   7%                                                                                                                                                                                                                                                                                                                                                                                                                                                                                                                                                                                                                                                                                                                                                                                                                                                                                                                                                                                                                                                                                                                                                                                                                                                                                                                                                                                                                                                                                                                                                                                                                                                                                                                                                                                                                                                                                                                                                                                                                                                                                              | 2021                                               | 5.33%                                             | 16.18%            | -0.05%          | 7.51%      |  |  |  |  |
| 2024   4.2%                                                                                                                                                                                                                                                                                                                                                                                                                                                                                                                                                                                                                                                                                                                                                                                                                                                                                                                                                                                                                                                                                                                                                                                                                                                                                                                                                                                                                                                                                                                                                                                                                                                                                                                                                                                                                                                                                                                                                                                                                                                                                                                 | 2022                                               | 3.69%                                             | 10.05% 8.1%       |                 | 2.8%       |  |  |  |  |
| General Budget Deficit In percent of GDP (2020-2023)           Year         2020         2021         2022         2023           Before Grants         9.6%         7.9%         6.8%         7.1%           Included Grants         7.0%         5.4%         4.5%         5.1%           Capital Expenditure in Percent of GDP (2020-2023)           Year         2020         2021         2022         2023           Percent         2.7%         3.5%         4.4%         3.8%                                                                                                                                                                                                                                                                                                                                                                                                                                                                                                                                                                                                                                                                                                                                                                                                                                                                                                                                                                                                                                                                                                                                                                                                                                                                                                                                                                                                                                                                                                                                                                                                                                      | 2023                                               | 8.2%                                              | 0.6%              | 5.2%            | 7%         |  |  |  |  |
| Year         2020         2021         2022         2023           Before Grants         9.6%         7.9%         6.8%         7.1%           Included Grants         7.0%         5.4%         4.5%         5.1%           Capital Expenditure in Percent of GDP (2020-2023)           Year         2020         2021         2022         2023           Percent         2.7%         3.5%         4.4%         3.8%                                                                                                                                                                                                                                                                                                                                                                                                                                                                                                                                                                                                                                                                                                                                                                                                                                                                                                                                                                                                                                                                                                                                                                                                                                                                                                                                                                                                                                                                                                                                                                                                                                                                                                     | 2024                                               | 4.2%                                              |                   |                 |            |  |  |  |  |
| Before Grants         9.6%         7.9%         6.8%         7.1%           Included Grants         7.0%         5.4%         4.5%         5.1%           Capital Expenditure in Percent of GDP (2020-2023)           Year         2020         2021         2022         2023           Percent         2.7%         3.5%         4.4%         3.8%                                                                                                                                                                                                                                                                                                                                                                                                                                                                                                                                                                                                                                                                                                                                                                                                                                                                                                                                                                                                                                                                                                                                                                                                                                                                                                                                                                                                                                                                                                                                                                                                                                                                                                                                                                        | (                                                  | General Budg                                      | get Deficit In pe | rcent of GDP (2 | 2020-2023) |  |  |  |  |
| Included Grants   7.0%   5.4%   4.5%   5.1%                                                                                                                                                                                                                                                                                                                                                                                                                                                                                                                                                                                                                                                                                                                                                                                                                                                                                                                                                                                                                                                                                                                                                                                                                                                                                                                                                                                                                                                                                                                                                                                                                                                                                                                                                                                                                                                                                                                                                                                                                                                                                 | Year                                               | 2020                                              | 2021              | 2022            | 2023       |  |  |  |  |
| Grants           Capital Expenditure in Percent of GDP (2020-2023)           Year         2020         2021         2022         2023           Percent         2.7%         3.5%         4.4%         3.8%                                                                                                                                                                                                                                                                                                                                                                                                                                                                                                                                                                                                                                                                                                                                                                                                                                                                                                                                                                                                                                                                                                                                                                                                                                                                                                                                                                                                                                                                                                                                                                                                                                                                                                                                                                                                                                                                                                                 | Before Grants                                      | 9.6%                                              | 7.9%              | 6.8%            | 7.1%       |  |  |  |  |
| Year         2020         2021         2022           Percent         2.7%         3.5%         4.4%         3.8%                                                                                                                                                                                                                                                                                                                                                                                                                                                                                                                                                                                                                                                                                                                                                                                                                                                                                                                                                                                                                                                                                                                                                                                                                                                                                                                                                                                                                                                                                                                                                                                                                                                                                                                                                                                                                                                                                                                                                                                                           |                                                    | 7.0%                                              | 5.4%              | 4.5%            | 5.1%       |  |  |  |  |
| Percent 2.7% 3.5% 4.4% 3.8%                                                                                                                                                                                                                                                                                                                                                                                                                                                                                                                                                                                                                                                                                                                                                                                                                                                                                                                                                                                                                                                                                                                                                                                                                                                                                                                                                                                                                                                                                                                                                                                                                                                                                                                                                                                                                                                                                                                                                                                                                                                                                                 |                                                    | Capital Expenditure in Percent of GDP (2020-2023) |                   |                 |            |  |  |  |  |
|                                                                                                                                                                                                                                                                                                                                                                                                                                                                                                                                                                                                                                                                                                                                                                                                                                                                                                                                                                                                                                                                                                                                                                                                                                                                                                                                                                                                                                                                                                                                                                                                                                                                                                                                                                                                                                                                                                                                                                                                                                                                                                                             | Year                                               | 2020                                              | 2021              | 2022            | 2023       |  |  |  |  |
|                                                                                                                                                                                                                                                                                                                                                                                                                                                                                                                                                                                                                                                                                                                                                                                                                                                                                                                                                                                                                                                                                                                                                                                                                                                                                                                                                                                                                                                                                                                                                                                                                                                                                                                                                                                                                                                                                                                                                                                                                                                                                                                             | Percent                                            | 2.7%                                              | 3.5%              | 4.4%            | 3.8%       |  |  |  |  |