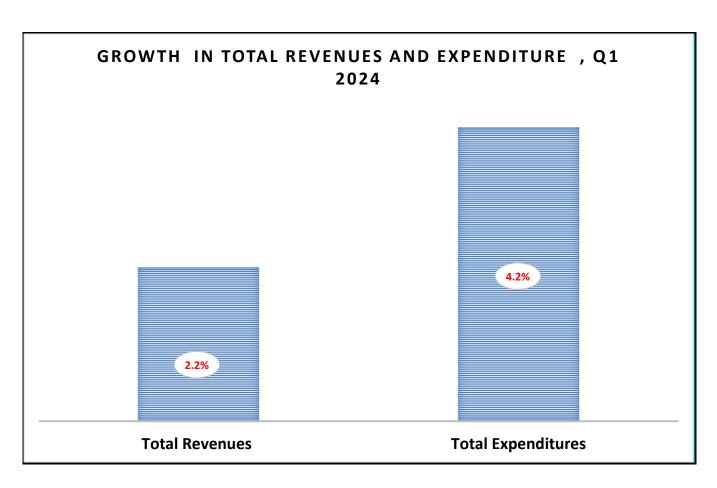

Re-export is not included

| Quarters   Q1                                                                                                                                                                                                                                                                                                                                                                                                                                                                                                                                                                                                                                                                                                                                                                                                                                                                                                                                                                                                                                                                                                                                                                                                                                                                                                                                                                                                                                                                                                                                                                                                                                                                                                                                                                                                                                                                                                                                                                                                                                                                                                               | Growth in Total Revenues Before Grants (2018-2024) |                                                   |                   |                 |            |  |  |  |  |
|-----------------------------------------------------------------------------------------------------------------------------------------------------------------------------------------------------------------------------------------------------------------------------------------------------------------------------------------------------------------------------------------------------------------------------------------------------------------------------------------------------------------------------------------------------------------------------------------------------------------------------------------------------------------------------------------------------------------------------------------------------------------------------------------------------------------------------------------------------------------------------------------------------------------------------------------------------------------------------------------------------------------------------------------------------------------------------------------------------------------------------------------------------------------------------------------------------------------------------------------------------------------------------------------------------------------------------------------------------------------------------------------------------------------------------------------------------------------------------------------------------------------------------------------------------------------------------------------------------------------------------------------------------------------------------------------------------------------------------------------------------------------------------------------------------------------------------------------------------------------------------------------------------------------------------------------------------------------------------------------------------------------------------------------------------------------------------------------------------------------------------|----------------------------------------------------|---------------------------------------------------|-------------------|-----------------|------------|--|--|--|--|
| 2018                                                                                                                                                                                                                                                                                                                                                                                                                                                                                                                                                                                                                                                                                                                                                                                                                                                                                                                                                                                                                                                                                                                                                                                                                                                                                                                                                                                                                                                                                                                                                                                                                                                                                                                                                                                                                                                                                                                                                                                                                                                                                                                        | Quarters                                           | Q1                                                | Q2                | Q3              | Q4         |  |  |  |  |
| 2018                                                                                                                                                                                                                                                                                                                                                                                                                                                                                                                                                                                                                                                                                                                                                                                                                                                                                                                                                                                                                                                                                                                                                                                                                                                                                                                                                                                                                                                                                                                                                                                                                                                                                                                                                                                                                                                                                                                                                                                                                                                                                                                        |                                                    |                                                   |                   |                 |            |  |  |  |  |
| 2019   7.08%   2.31%   0.01%   -7.16%                                                                                                                                                                                                                                                                                                                                                                                                                                                                                                                                                                                                                                                                                                                                                                                                                                                                                                                                                                                                                                                                                                                                                                                                                                                                                                                                                                                                                                                                                                                                                                                                                                                                                                                                                                                                                                                                                                                                                                                                                                                                                       |                                                    |                                                   |                   |                 |            |  |  |  |  |
| 2020                                                                                                                                                                                                                                                                                                                                                                                                                                                                                                                                                                                                                                                                                                                                                                                                                                                                                                                                                                                                                                                                                                                                                                                                                                                                                                                                                                                                                                                                                                                                                                                                                                                                                                                                                                                                                                                                                                                                                                                                                                                                                                                        |                                                    |                                                   |                   |                 |            |  |  |  |  |
| 2021   21.21%   33.55%   4.85%   13%                                                                                                                                                                                                                                                                                                                                                                                                                                                                                                                                                                                                                                                                                                                                                                                                                                                                                                                                                                                                                                                                                                                                                                                                                                                                                                                                                                                                                                                                                                                                                                                                                                                                                                                                                                                                                                                                                                                                                                                                                                                                                        |                                                    |                                                   |                   |                 |            |  |  |  |  |
| 2022   1.78%   14.45%   11.7%   15.3%     2023   9%   10%   1.7%   -6.3%     2024   2.2%                                                                                                                                                                                                                                                                                                                                                                                                                                                                                                                                                                                                                                                                                                                                                                                                                                                                                                                                                                                                                                                                                                                                                                                                                                                                                                                                                                                                                                                                                                                                                                                                                                                                                                                                                                                                                                                                                                                                                                                                                                    | 2020                                               | -9.93%                                            | -23.23%           | -0.33%          | -7.4%      |  |  |  |  |
| 2023   9%   10%   1.7%   -6.3%                                                                                                                                                                                                                                                                                                                                                                                                                                                                                                                                                                                                                                                                                                                                                                                                                                                                                                                                                                                                                                                                                                                                                                                                                                                                                                                                                                                                                                                                                                                                                                                                                                                                                                                                                                                                                                                                                                                                                                                                                                                                                              |                                                    |                                                   |                   |                 |            |  |  |  |  |
| Capital Expenditure   Capital Expenditure | 2022                                               | 1.78%                                             | 14.45%            |                 | 15.3%      |  |  |  |  |
| Capital Expenditures (2018-2024)   2018   18.52%   1.25%   -4.85%   6.37%   2019   -3.6%   7.72%   14.14%   -4.94%   2020   0.67%   -1.41%   7.55%   10.42%   2021   5.33%   16.18%   -0.05%   7.51%   2022   3.69%   10.05%   8.1%   2.8%   2.8%   2023   8.2%   0.6%   5.2%   7%   2024   4.2%                                                                                                                                                                                                                                                                                                                                                                                                                                                                                                                                                                                                                                                                                                                                                                                                                                                                                                                                                                                                                                                                                                                                                                                                                                                                                                                                                                                                                                                                                                                                                                                                                                                                                                                                                                                                                            | 2023                                               | 9%                                                | 10%               | 1.7%            | -6.3%      |  |  |  |  |
| 2018         18.52%         1.25%         -4.85%         6.37%           2019         -3.6%         7.72%         14.14%         -4.94%           2020         0.67%         -1.41%         7.55%         10.42%           2021         5.33%         16.18%         -0.05%         7.51%           2022         3.69%         10.05%         8.1%         2.8%           2023         8.2%         0.6%         5.2%         7%           2024         4.2%         7%         4.2%         4.2%           General Budget Deficit In percent of GDP (2020-2023)           Year         2020         2021         2022         2023           Before Grants         9.6%         7.9%         6.8%         7.1%           Included Grants         7.0%         5.4%         4.5%         5.1%           Capital Expenditure in Percent of GDP (2020-2023)           Year         2020         2021         2022         2023           Percent         2.7%         3.5%         4.4%         3.8%                                                                                                                                                                                                                                                                                                                                                                                                                                                                                                                                                                                                                                                                                                                                                                                                                                                                                                                                                                                                                                                                                                                          | 2024                                               | 2.2%                                              |                   |                 |            |  |  |  |  |
| 2019                                                                                                                                                                                                                                                                                                                                                                                                                                                                                                                                                                                                                                                                                                                                                                                                                                                                                                                                                                                                                                                                                                                                                                                                                                                                                                                                                                                                                                                                                                                                                                                                                                                                                                                                                                                                                                                                                                                                                                                                                                                                                                                        |                                                    | Growth in                                         | Total Expenditu   | ıres (2018-202  | 4)         |  |  |  |  |
| 2020   0.67%   -1.41%   7.55%   10.42%                                                                                                                                                                                                                                                                                                                                                                                                                                                                                                                                                                                                                                                                                                                                                                                                                                                                                                                                                                                                                                                                                                                                                                                                                                                                                                                                                                                                                                                                                                                                                                                                                                                                                                                                                                                                                                                                                                                                                                                                                                                                                      | 2018                                               | 18.52%                                            | 1.25%             | -4.85%          | 6.37%      |  |  |  |  |
| 2021   5.33%   16.18%   -0.05%   7.51%     2022   3.69%   10.05%   8.1%   2.8%     2023   8.2%   0.6%   5.2%   7%     2024   4.2%     General Budget Deficit In percent of GDP (2020-2023)     Year   2020   2021   2022   2023     Before Grants   9.6%   7.9%   6.8%   7.1%     Included Grants   7.0%   5.4%   4.5%   5.1%     Capital Expenditure in Percent of GDP (2020-2023)     Year   2020   2021   2022   2023     Percent   2.7%   3.5%   4.4%   3.8%                                                                                                                                                                                                                                                                                                                                                                                                                                                                                                                                                                                                                                                                                                                                                                                                                                                                                                                                                                                                                                                                                                                                                                                                                                                                                                                                                                                                                                                                                                                                                                                                                                                            | 2019                                               | -3.6%                                             | 7.72%             | 14.14%          | -4.94%     |  |  |  |  |
| 2022 3.69% 10.05% 8.1% 2.8%  2023 8.2% 0.6% 5.2% 7%  2024 4.2%  General Budget Deficit In percent of GDP (2020-2023)  Year 2020 2021 2022 2023  Before Grants 9.6% 7.9% 6.8% 7.1%  Included Grants 7.0% 5.4% 4.5% 5.1%  Capital Expenditure in Percent of GDP (2020-2023)  Year 2020 2021 2022 2023  Percent 2.7% 3.5% 4.4% 3.8%                                                                                                                                                                                                                                                                                                                                                                                                                                                                                                                                                                                                                                                                                                                                                                                                                                                                                                                                                                                                                                                                                                                                                                                                                                                                                                                                                                                                                                                                                                                                                                                                                                                                                                                                                                                            | 2020                                               | 0.67%                                             | -1.41%            | 7.55%           | 10.42%     |  |  |  |  |
| 2023   8.2%   0.6%   5.2%   7%                                                                                                                                                                                                                                                                                                                                                                                                                                                                                                                                                                                                                                                                                                                                                                                                                                                                                                                                                                                                                                                                                                                                                                                                                                                                                                                                                                                                                                                                                                                                                                                                                                                                                                                                                                                                                                                                                                                                                                                                                                                                                              | 2021                                               | 5.33%                                             | 16.18%            | -0.05%          | 7.51%      |  |  |  |  |
| 2024   4.2%                                                                                                                                                                                                                                                                                                                                                                                                                                                                                                                                                                                                                                                                                                                                                                                                                                                                                                                                                                                                                                                                                                                                                                                                                                                                                                                                                                                                                                                                                                                                                                                                                                                                                                                                                                                                                                                                                                                                                                                                                                                                                                                 | 2022                                               | 3.69%                                             | 10.05% 8.1%       |                 | 2.8%       |  |  |  |  |
| General Budget Deficit In percent of GDP (2020-2023)           Year         2020         2021         2022         2023           Before Grants         9.6%         7.9%         6.8%         7.1%           Included Grants         7.0%         5.4%         4.5%         5.1%           Capital Expenditure in Percent of GDP (2020-2023)           Year         2020         2021         2022         2023           Percent         2.7%         3.5%         4.4%         3.8%                                                                                                                                                                                                                                                                                                                                                                                                                                                                                                                                                                                                                                                                                                                                                                                                                                                                                                                                                                                                                                                                                                                                                                                                                                                                                                                                                                                                                                                                                                                                                                                                                                      | 2023                                               | 8.2%                                              | 0.6%              | 5.2%            | 7%         |  |  |  |  |
| Year         2020         2021         2022         2023           Before Grants         9.6%         7.9%         6.8%         7.1%           Included Grants         7.0%         5.4%         4.5%         5.1%           Capital Expenditure in Percent of GDP (2020-2023)           Year         2020         2021         2022         2023           Percent         2.7%         3.5%         4.4%         3.8%                                                                                                                                                                                                                                                                                                                                                                                                                                                                                                                                                                                                                                                                                                                                                                                                                                                                                                                                                                                                                                                                                                                                                                                                                                                                                                                                                                                                                                                                                                                                                                                                                                                                                                     | 2024                                               | 4.2%                                              |                   |                 |            |  |  |  |  |
| Before Grants         9.6%         7.9%         6.8%         7.1%           Included Grants         7.0%         5.4%         4.5%         5.1%           Capital Expenditure in Percent of GDP (2020-2023)           Year         2020         2021         2022         2023           Percent         2.7%         3.5%         4.4%         3.8%                                                                                                                                                                                                                                                                                                                                                                                                                                                                                                                                                                                                                                                                                                                                                                                                                                                                                                                                                                                                                                                                                                                                                                                                                                                                                                                                                                                                                                                                                                                                                                                                                                                                                                                                                                        | (                                                  | General Budg                                      | get Deficit In pe | rcent of GDP (2 | 2020-2023) |  |  |  |  |
| Included Grants   7.0%   5.4%   4.5%   5.1%                                                                                                                                                                                                                                                                                                                                                                                                                                                                                                                                                                                                                                                                                                                                                                                                                                                                                                                                                                                                                                                                                                                                                                                                                                                                                                                                                                                                                                                                                                                                                                                                                                                                                                                                                                                                                                                                                                                                                                                                                                                                                 | Year                                               | 2020                                              | 2021              | 2022            | 2023       |  |  |  |  |
| Grants           Capital Expenditure in Percent of GDP (2020-2023)           Year         2020         2021         2022         2023           Percent         2.7%         3.5%         4.4%         3.8%                                                                                                                                                                                                                                                                                                                                                                                                                                                                                                                                                                                                                                                                                                                                                                                                                                                                                                                                                                                                                                                                                                                                                                                                                                                                                                                                                                                                                                                                                                                                                                                                                                                                                                                                                                                                                                                                                                                 | Before Grants                                      | 9.6%                                              | 7.9%              | 6.8%            | 7.1%       |  |  |  |  |
| Year         2020         2021         2022           Percent         2.7%         3.5%         4.4%         3.8%                                                                                                                                                                                                                                                                                                                                                                                                                                                                                                                                                                                                                                                                                                                                                                                                                                                                                                                                                                                                                                                                                                                                                                                                                                                                                                                                                                                                                                                                                                                                                                                                                                                                                                                                                                                                                                                                                                                                                                                                           |                                                    | 7.0%                                              | 5.4%              | 4.5%            | 5.1%       |  |  |  |  |
| Percent 2.7% 3.5% 4.4% 3.8%                                                                                                                                                                                                                                                                                                                                                                                                                                                                                                                                                                                                                                                                                                                                                                                                                                                                                                                                                                                                                                                                                                                                                                                                                                                                                                                                                                                                                                                                                                                                                                                                                                                                                                                                                                                                                                                                                                                                                                                                                                                                                                 |                                                    | Capital Expenditure in Percent of GDP (2020-2023) |                   |                 |            |  |  |  |  |
|                                                                                                                                                                                                                                                                                                                                                                                                                                                                                                                                                                                                                                                                                                                                                                                                                                                                                                                                                                                                                                                                                                                                                                                                                                                                                                                                                                                                                                                                                                                                                                                                                                                                                                                                                                                                                                                                                                                                                                                                                                                                                                                             | Year                                               | 2020                                              | 2021              | 2022            | 2023       |  |  |  |  |
|                                                                                                                                                                                                                                                                                                                                                                                                                                                                                                                                                                                                                                                                                                                                                                                                                                                                                                                                                                                                                                                                                                                                                                                                                                                                                                                                                                                                                                                                                                                                                                                                                                                                                                                                                                                                                                                                                                                                                                                                                                                                                                                             | Percent                                            | 2.7%                                              | 3.5%              | 4.4%            | 3.8%       |  |  |  |  |