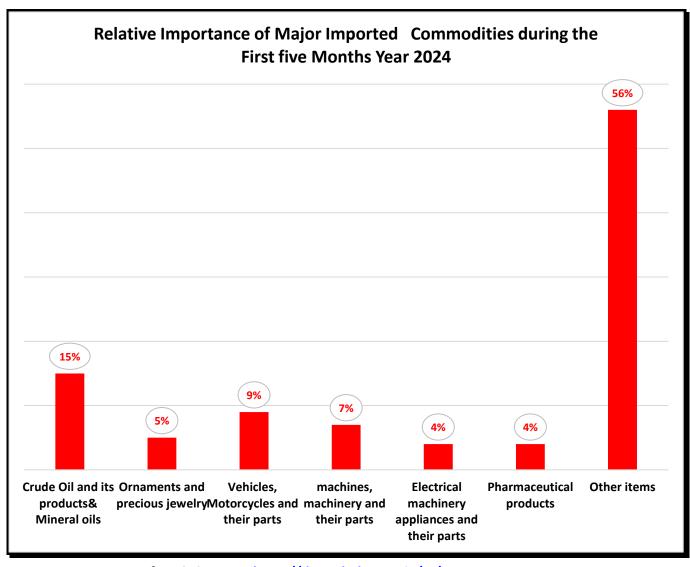

# The Most Regional Partners or Economic Blocs (Jordan Imports), During the first five Months in the Year 2024 Compare to the Same Period Year 2023

| Economic Blocs                                         | Imports Value-<br>Million JD<br>2023 | Imports Value-<br>Million JD<br>2024 | Growth in Imports Value |
|--------------------------------------------------------|--------------------------------------|--------------------------------------|-------------------------|
| Arab Free Trade Area                                   | 1916                                 | 2000                                 | 4.4%                    |
| The North American Free Trade Agreement (NAFTA)        | 648                                  | 563                                  | -13.1%                  |
| Asian Counties (Arab<br>countries are not<br>included) | 3060                                 | 2833                                 | -7.4%                   |
| European Union (EU)                                    | 1182                                 | 1188                                 | 0.5%                    |
| Other Economic Blocs                                   | 843                                  | 909                                  | 7.8%                    |