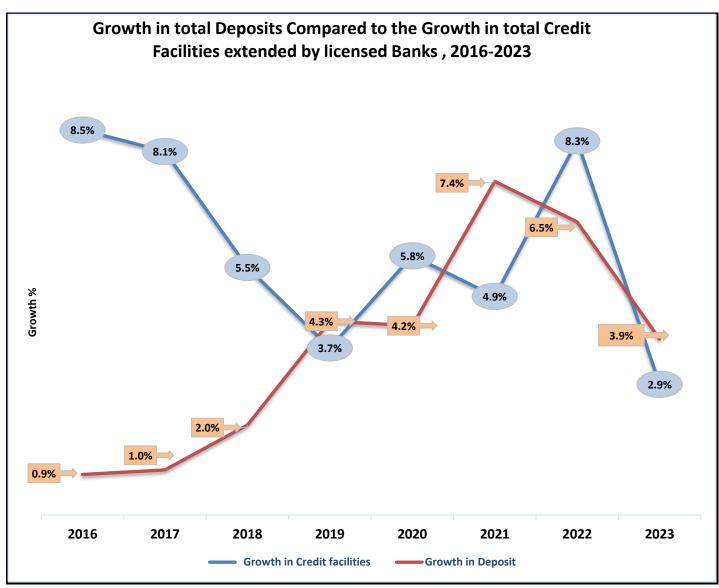

### Deposit Balance with licensed Banks (2018-2023)

| Year       | 2018    | 2019                                              | 2020 2021     |               | 2022        | 2023    |  |  |
|------------|---------|---------------------------------------------------|---------------|---------------|-------------|---------|--|--|
| Million JD | 33848.1 | 35305.3                                           | 36789.1       | 39522.3       | 42106.7     | 43744.5 |  |  |
|            |         | Credit facilities provid                          | ded by licens | sed banks (20 | 18-2023)    |         |  |  |
| Year       | 2018    | 2019                                              | 2020          | 2021          | 2022        | 2023    |  |  |
| Million JD | 26111.8 | 27082.2                                           | 28639.1       | 30028.5       | 32591.5     | 33429.1 |  |  |
|            |         | Growth in Deposit with licensed Banks (2018-2023) |               |               |             |         |  |  |
| Year       | 2018    | 2019                                              | 2020          | 2021          | 2022        | 2023    |  |  |
| Growth     | 1.96%   | 4.31%                                             | 4.2%          | 7.43%         | 6.5%        | 3.9%    |  |  |
|            |         | Growth in Credit facilit                          | ties provided | by licensed   | banks (2018 | -2023 ) |  |  |
| Year       | 2018    | 2019                                              | 2020          | 2021          | 2022        | 2023    |  |  |
| Growth     | 5.56%   | 3.72%                                             | 5.75%         | 4.85%         | 8.3%        | 2.6%    |  |  |

**Source:** Central Bank of Jordan, <a href="https://www.cbj.gov.jo/">https://www.cbj.gov.jo/</a>

**Source:** Central Bank of Jordan, <a href="https://www.cbj.gov.jo/">https://www.cbj.gov.jo/</a>