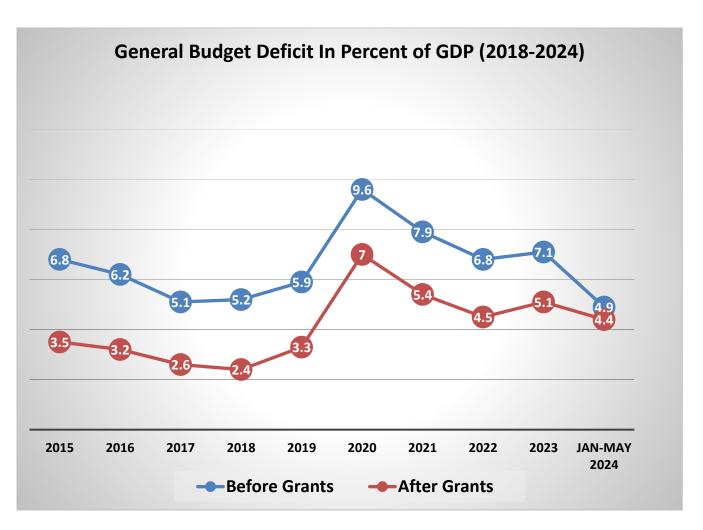

Re-export is not included

| Quarters   Q1                                                                                                                                                                                                                                                                                                                                                                                                                                                                                                                                                                                                                                                                                                                                                                                                                                                                                                                                                                                                                                                                                                                                                                                                                                                                                                                                                                                                                                                                                                                                                                                                                                                                                                                                                                                                                                                                                                                                                                                                                                                                                                               | Growth in Total Revenues Before Grants (2018-2024) |                                                   |                   |                 |            |  |  |  |  |
|-----------------------------------------------------------------------------------------------------------------------------------------------------------------------------------------------------------------------------------------------------------------------------------------------------------------------------------------------------------------------------------------------------------------------------------------------------------------------------------------------------------------------------------------------------------------------------------------------------------------------------------------------------------------------------------------------------------------------------------------------------------------------------------------------------------------------------------------------------------------------------------------------------------------------------------------------------------------------------------------------------------------------------------------------------------------------------------------------------------------------------------------------------------------------------------------------------------------------------------------------------------------------------------------------------------------------------------------------------------------------------------------------------------------------------------------------------------------------------------------------------------------------------------------------------------------------------------------------------------------------------------------------------------------------------------------------------------------------------------------------------------------------------------------------------------------------------------------------------------------------------------------------------------------------------------------------------------------------------------------------------------------------------------------------------------------------------------------------------------------------------|----------------------------------------------------|---------------------------------------------------|-------------------|-----------------|------------|--|--|--|--|
| 2018                                                                                                                                                                                                                                                                                                                                                                                                                                                                                                                                                                                                                                                                                                                                                                                                                                                                                                                                                                                                                                                                                                                                                                                                                                                                                                                                                                                                                                                                                                                                                                                                                                                                                                                                                                                                                                                                                                                                                                                                                                                                                                                        | Quarters                                           | Q1                                                | Q2                | Q3              | Q4         |  |  |  |  |
| 2018                                                                                                                                                                                                                                                                                                                                                                                                                                                                                                                                                                                                                                                                                                                                                                                                                                                                                                                                                                                                                                                                                                                                                                                                                                                                                                                                                                                                                                                                                                                                                                                                                                                                                                                                                                                                                                                                                                                                                                                                                                                                                                                        |                                                    |                                                   |                   |                 |            |  |  |  |  |
| 2019   7.08%   2.31%   0.01%   -7.16%                                                                                                                                                                                                                                                                                                                                                                                                                                                                                                                                                                                                                                                                                                                                                                                                                                                                                                                                                                                                                                                                                                                                                                                                                                                                                                                                                                                                                                                                                                                                                                                                                                                                                                                                                                                                                                                                                                                                                                                                                                                                                       |                                                    |                                                   |                   |                 |            |  |  |  |  |
| 2020                                                                                                                                                                                                                                                                                                                                                                                                                                                                                                                                                                                                                                                                                                                                                                                                                                                                                                                                                                                                                                                                                                                                                                                                                                                                                                                                                                                                                                                                                                                                                                                                                                                                                                                                                                                                                                                                                                                                                                                                                                                                                                                        |                                                    |                                                   |                   |                 |            |  |  |  |  |
| 2021   21.21%   33.55%   4.85%   13%                                                                                                                                                                                                                                                                                                                                                                                                                                                                                                                                                                                                                                                                                                                                                                                                                                                                                                                                                                                                                                                                                                                                                                                                                                                                                                                                                                                                                                                                                                                                                                                                                                                                                                                                                                                                                                                                                                                                                                                                                                                                                        |                                                    |                                                   |                   |                 |            |  |  |  |  |
| 2022   1.78%   14.45%   11.7%   15.3%     2023   9%   10%   1.7%   -6.3%     2024   2.2%                                                                                                                                                                                                                                                                                                                                                                                                                                                                                                                                                                                                                                                                                                                                                                                                                                                                                                                                                                                                                                                                                                                                                                                                                                                                                                                                                                                                                                                                                                                                                                                                                                                                                                                                                                                                                                                                                                                                                                                                                                    | 2020                                               | -9.93%                                            | -23.23%           | -0.33%          | -7.4%      |  |  |  |  |
| 2023   9%   10%   1.7%   -6.3%                                                                                                                                                                                                                                                                                                                                                                                                                                                                                                                                                                                                                                                                                                                                                                                                                                                                                                                                                                                                                                                                                                                                                                                                                                                                                                                                                                                                                                                                                                                                                                                                                                                                                                                                                                                                                                                                                                                                                                                                                                                                                              |                                                    |                                                   |                   |                 |            |  |  |  |  |
| Capital Expenditure   Capital Expenditure | 2022                                               | 1.78%                                             | 14.45%            |                 | 15.3%      |  |  |  |  |
| Capital Expenditures (2018-2024)   2018   18.52%   1.25%   -4.85%   6.37%   2019   -3.6%   7.72%   14.14%   -4.94%   2020   0.67%   -1.41%   7.55%   10.42%   2021   5.33%   16.18%   -0.05%   7.51%   2022   3.69%   10.05%   8.1%   2.8%   2.8%   2023   8.2%   0.6%   5.2%   7%   2024   4.2%                                                                                                                                                                                                                                                                                                                                                                                                                                                                                                                                                                                                                                                                                                                                                                                                                                                                                                                                                                                                                                                                                                                                                                                                                                                                                                                                                                                                                                                                                                                                                                                                                                                                                                                                                                                                                            | 2023                                               | 9%                                                | 10%               | 1.7%            | -6.3%      |  |  |  |  |
| 2018         18.52%         1.25%         -4.85%         6.37%           2019         -3.6%         7.72%         14.14%         -4.94%           2020         0.67%         -1.41%         7.55%         10.42%           2021         5.33%         16.18%         -0.05%         7.51%           2022         3.69%         10.05%         8.1%         2.8%           2023         8.2%         0.6%         5.2%         7%           2024         4.2%         7%         4.2%         4.2%           General Budget Deficit In percent of GDP (2020-2023)           Year         2020         2021         2022         2023           Before Grants         9.6%         7.9%         6.8%         7.1%           Included Grants         7.0%         5.4%         4.5%         5.1%           Capital Expenditure in Percent of GDP (2020-2023)           Year         2020         2021         2022         2023           Percent         2.7%         3.5%         4.4%         3.8%                                                                                                                                                                                                                                                                                                                                                                                                                                                                                                                                                                                                                                                                                                                                                                                                                                                                                                                                                                                                                                                                                                                          | 2024                                               | 2.2%                                              |                   |                 |            |  |  |  |  |
| 2019                                                                                                                                                                                                                                                                                                                                                                                                                                                                                                                                                                                                                                                                                                                                                                                                                                                                                                                                                                                                                                                                                                                                                                                                                                                                                                                                                                                                                                                                                                                                                                                                                                                                                                                                                                                                                                                                                                                                                                                                                                                                                                                        |                                                    | Growth in                                         | Total Expenditu   | ıres (2018-202  | 4)         |  |  |  |  |
| 2020   0.67%   -1.41%   7.55%   10.42%                                                                                                                                                                                                                                                                                                                                                                                                                                                                                                                                                                                                                                                                                                                                                                                                                                                                                                                                                                                                                                                                                                                                                                                                                                                                                                                                                                                                                                                                                                                                                                                                                                                                                                                                                                                                                                                                                                                                                                                                                                                                                      | 2018                                               | 18.52%                                            | 1.25%             | -4.85%          | 6.37%      |  |  |  |  |
| 2021   5.33%   16.18%   -0.05%   7.51%     2022   3.69%   10.05%   8.1%   2.8%     2023   8.2%   0.6%   5.2%   7%     2024   4.2%     General Budget Deficit In percent of GDP (2020-2023)     Year   2020   2021   2022   2023     Before Grants   9.6%   7.9%   6.8%   7.1%     Included Grants   7.0%   5.4%   4.5%   5.1%     Capital Expenditure in Percent of GDP (2020-2023)     Year   2020   2021   2022   2023     Percent   2.7%   3.5%   4.4%   3.8%                                                                                                                                                                                                                                                                                                                                                                                                                                                                                                                                                                                                                                                                                                                                                                                                                                                                                                                                                                                                                                                                                                                                                                                                                                                                                                                                                                                                                                                                                                                                                                                                                                                            | 2019                                               | -3.6%                                             | 7.72%             | 14.14%          | -4.94%     |  |  |  |  |
| 2022 3.69% 10.05% 8.1% 2.8%  2023 8.2% 0.6% 5.2% 7%  2024 4.2%  General Budget Deficit In percent of GDP (2020-2023)  Year 2020 2021 2022 2023  Before Grants 9.6% 7.9% 6.8% 7.1%  Included Grants 7.0% 5.4% 4.5% 5.1%  Capital Expenditure in Percent of GDP (2020-2023)  Year 2020 2021 2022 2023  Percent 2.7% 3.5% 4.4% 3.8%                                                                                                                                                                                                                                                                                                                                                                                                                                                                                                                                                                                                                                                                                                                                                                                                                                                                                                                                                                                                                                                                                                                                                                                                                                                                                                                                                                                                                                                                                                                                                                                                                                                                                                                                                                                            | 2020                                               | 0.67%                                             | -1.41%            | 7.55%           | 10.42%     |  |  |  |  |
| 2023   8.2%   0.6%   5.2%   7%                                                                                                                                                                                                                                                                                                                                                                                                                                                                                                                                                                                                                                                                                                                                                                                                                                                                                                                                                                                                                                                                                                                                                                                                                                                                                                                                                                                                                                                                                                                                                                                                                                                                                                                                                                                                                                                                                                                                                                                                                                                                                              | 2021                                               | 5.33%                                             | 16.18%            | -0.05%          | 7.51%      |  |  |  |  |
| 2024   4.2%                                                                                                                                                                                                                                                                                                                                                                                                                                                                                                                                                                                                                                                                                                                                                                                                                                                                                                                                                                                                                                                                                                                                                                                                                                                                                                                                                                                                                                                                                                                                                                                                                                                                                                                                                                                                                                                                                                                                                                                                                                                                                                                 | 2022                                               | 3.69%                                             | 10.05% 8.1%       |                 | 2.8%       |  |  |  |  |
| General Budget Deficit In percent of GDP (2020-2023)           Year         2020         2021         2022         2023           Before Grants         9.6%         7.9%         6.8%         7.1%           Included Grants         7.0%         5.4%         4.5%         5.1%           Capital Expenditure in Percent of GDP (2020-2023)           Year         2020         2021         2022         2023           Percent         2.7%         3.5%         4.4%         3.8%                                                                                                                                                                                                                                                                                                                                                                                                                                                                                                                                                                                                                                                                                                                                                                                                                                                                                                                                                                                                                                                                                                                                                                                                                                                                                                                                                                                                                                                                                                                                                                                                                                      | 2023                                               | 8.2%                                              | 0.6%              | 5.2%            | 7%         |  |  |  |  |
| Year         2020         2021         2022         2023           Before Grants         9.6%         7.9%         6.8%         7.1%           Included Grants         7.0%         5.4%         4.5%         5.1%           Capital Expenditure in Percent of GDP (2020-2023)           Year         2020         2021         2022         2023           Percent         2.7%         3.5%         4.4%         3.8%                                                                                                                                                                                                                                                                                                                                                                                                                                                                                                                                                                                                                                                                                                                                                                                                                                                                                                                                                                                                                                                                                                                                                                                                                                                                                                                                                                                                                                                                                                                                                                                                                                                                                                     | 2024                                               | 4.2%                                              |                   |                 |            |  |  |  |  |
| Before Grants         9.6%         7.9%         6.8%         7.1%           Included Grants         7.0%         5.4%         4.5%         5.1%           Capital Expenditure in Percent of GDP (2020-2023)           Year         2020         2021         2022         2023           Percent         2.7%         3.5%         4.4%         3.8%                                                                                                                                                                                                                                                                                                                                                                                                                                                                                                                                                                                                                                                                                                                                                                                                                                                                                                                                                                                                                                                                                                                                                                                                                                                                                                                                                                                                                                                                                                                                                                                                                                                                                                                                                                        | (                                                  | General Budg                                      | get Deficit In pe | rcent of GDP (2 | 2020-2023) |  |  |  |  |
| Included Grants   7.0%   5.4%   4.5%   5.1%                                                                                                                                                                                                                                                                                                                                                                                                                                                                                                                                                                                                                                                                                                                                                                                                                                                                                                                                                                                                                                                                                                                                                                                                                                                                                                                                                                                                                                                                                                                                                                                                                                                                                                                                                                                                                                                                                                                                                                                                                                                                                 | Year                                               | 2020                                              | 2021              | 2022            | 2023       |  |  |  |  |
| Grants           Capital Expenditure in Percent of GDP (2020-2023)           Year         2020         2021         2022         2023           Percent         2.7%         3.5%         4.4%         3.8%                                                                                                                                                                                                                                                                                                                                                                                                                                                                                                                                                                                                                                                                                                                                                                                                                                                                                                                                                                                                                                                                                                                                                                                                                                                                                                                                                                                                                                                                                                                                                                                                                                                                                                                                                                                                                                                                                                                 | Before Grants                                      | 9.6%                                              | 7.9%              | 6.8%            | 7.1%       |  |  |  |  |
| Year         2020         2021         2022           Percent         2.7%         3.5%         4.4%         3.8%                                                                                                                                                                                                                                                                                                                                                                                                                                                                                                                                                                                                                                                                                                                                                                                                                                                                                                                                                                                                                                                                                                                                                                                                                                                                                                                                                                                                                                                                                                                                                                                                                                                                                                                                                                                                                                                                                                                                                                                                           |                                                    | 7.0%                                              | 5.4%              | 4.5%            | 5.1%       |  |  |  |  |
| Percent 2.7% 3.5% 4.4% 3.8%                                                                                                                                                                                                                                                                                                                                                                                                                                                                                                                                                                                                                                                                                                                                                                                                                                                                                                                                                                                                                                                                                                                                                                                                                                                                                                                                                                                                                                                                                                                                                                                                                                                                                                                                                                                                                                                                                                                                                                                                                                                                                                 |                                                    | Capital Expenditure in Percent of GDP (2020-2023) |                   |                 |            |  |  |  |  |
|                                                                                                                                                                                                                                                                                                                                                                                                                                                                                                                                                                                                                                                                                                                                                                                                                                                                                                                                                                                                                                                                                                                                                                                                                                                                                                                                                                                                                                                                                                                                                                                                                                                                                                                                                                                                                                                                                                                                                                                                                                                                                                                             | Year                                               | 2020                                              | 2021              | 2022            | 2023       |  |  |  |  |
|                                                                                                                                                                                                                                                                                                                                                                                                                                                                                                                                                                                                                                                                                                                                                                                                                                                                                                                                                                                                                                                                                                                                                                                                                                                                                                                                                                                                                                                                                                                                                                                                                                                                                                                                                                                                                                                                                                                                                                                                                                                                                                                             | Percent                                            | 2.7%                                              | 3.5%              | 4.4%            | 3.8%       |  |  |  |  |