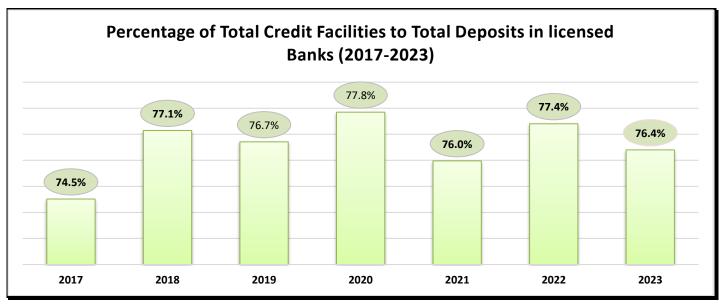

### Deposit Balance with licensed Banks (2018-2023)

| Year       | 2018    | 2019                                              | 2020 2021     |               | 2022        | 2023    |  |  |
|------------|---------|---------------------------------------------------|---------------|---------------|-------------|---------|--|--|
| Million JD | 33848.1 | 35305.3                                           | 36789.1       | 39522.3       | 42106.7     | 43744.5 |  |  |
|            |         | Credit facilities provid                          | ded by licens | sed banks (20 | 18-2023)    |         |  |  |
| Year       | 2018    | 2019                                              | 2020          | 2021          | 2022        | 2023    |  |  |
| Million JD | 26111.8 | 27082.2                                           | 28639.1       | 30028.5       | 32591.5     | 33429.1 |  |  |
|            |         | Growth in Deposit with licensed Banks (2018-2023) |               |               |             |         |  |  |
| Year       | 2018    | 2019                                              | 2020          | 2021          | 2022        | 2023    |  |  |
| Growth     | 1.96%   | 4.31%                                             | 4.2%          | 7.43%         | 6.5%        | 3.9%    |  |  |
|            |         | Growth in Credit facilit                          | ties provided | by licensed   | banks (2018 | -2023 ) |  |  |
| Year       | 2018    | 2019                                              | 2020          | 2021          | 2022        | 2023    |  |  |
| Growth     | 5.56%   | 3.72%                                             | 5.75%         | 4.85%         | 8.3%        | 2.6%    |  |  |

**Source:** Central Bank of Jordan, <a href="https://www.cbj.gov.jo/">https://www.cbj.gov.jo/</a>

**Source:** Central Bank of Jordan, <a href="https://www.cbj.gov.jo/">https://www.cbj.gov.jo/</a>