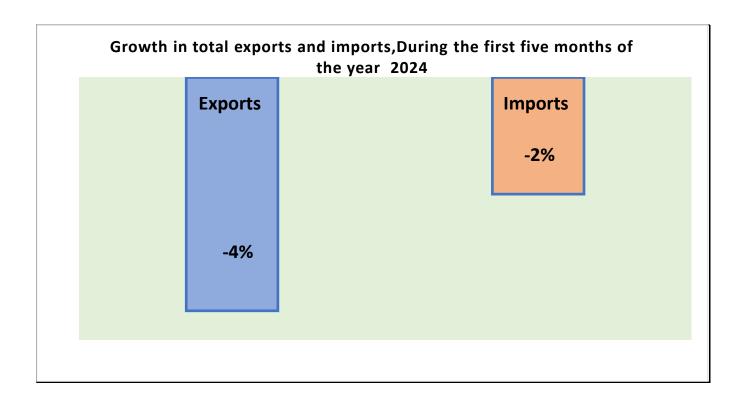

# The Most Regional Partners or Economic Blocs (Jordan Exports), During the first five Months in the Year 2024 Compare to the Same Period Year 2023

| <b>Economic Blocs</b> | Export Value - Million | Export Value- Million | Growth in Exports |  |
|-----------------------|------------------------|-----------------------|-------------------|--|
|                       | JD                     | JD                    | Value             |  |
|                       | 2023                   | 2024                  |                   |  |
| Arab Free Trade Area  | 1147                   | 1260                  | 9.9%              |  |
| The North American    |                        |                       |                   |  |
| Free Trade Agreement  |                        |                       |                   |  |
| (NAFTA)               | 820                    | 895                   | 9.1%              |  |
| ASEAN Counties        |                        |                       |                   |  |
| are (Arab Countries   |                        |                       |                   |  |
| not included)         | 940                    | 647                   | -31.2%            |  |
| European Union (EU)   | 136                    | 170                   | 25.0%             |  |
| Other Economic Blocs  | 370                    | 304                   | -17.8%            |  |

# The Most Regional Partners or Economic Blocs (Jordan Imports), During the first five Months in the Year 2024 Compare to the Same Period Year 2023

| Economic Blocs                                         | Imports Value-<br>Million JD<br>2023 | Imports Value-<br>Million JD<br>2024 | Growth in Imports Value |
|--------------------------------------------------------|--------------------------------------|--------------------------------------|-------------------------|
| Arab Free Trade Area                                   | 1916                                 | 2000                                 | 4.4%                    |
| The North American Free Trade Agreement (NAFTA)        | 648                                  | 563                                  | -13.1%                  |
| Asian Counties (Arab<br>countries are not<br>included) | 3060                                 | 2833                                 | -7.4%                   |
| European Union (EU)                                    | 1182                                 | 1188                                 | 0.5%                    |
| Other Economic Blocs                                   | 843                                  | 909                                  | 7.8%                    |