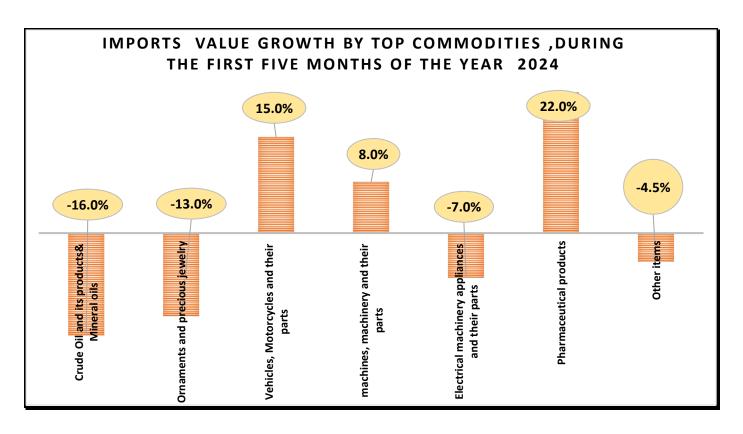

# The Most Regional Partners or Economic Blocs (Jordan Imports), During the first five Months in the Year 2024 Compare to the Same Period Year 2023

| Economic Blocs                                         | Imports Value-<br>Million JD<br>2023 | Imports Value-<br>Million JD<br>2024 | Growth in Imports Value |
|--------------------------------------------------------|--------------------------------------|--------------------------------------|-------------------------|
| Arab Free Trade Area                                   | 1916                                 | 2000                                 | 4.4%                    |
| The North American Free Trade Agreement (NAFTA)        | 648                                  | 563                                  | -13.1%                  |
| Asian Counties (Arab<br>countries are not<br>included) | 3060                                 | 2833                                 | -7.4%                   |
| European Union (EU)                                    | 1182                                 | 1188                                 | 0.5%                    |
| Other Economic Blocs                                   | 843                                  | 909                                  | 7.8%                    |