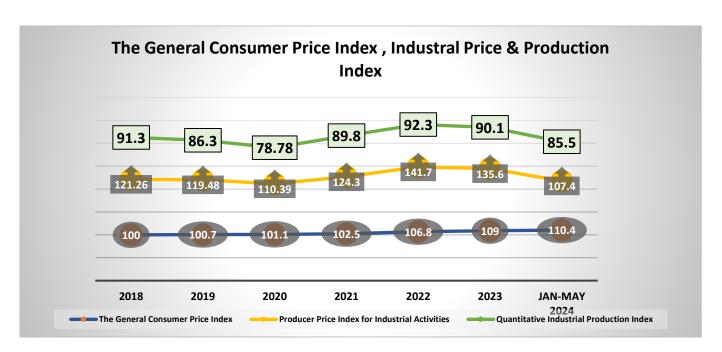

### Price Index, Inflation, and Unemployment

5

| Years                                                   | 2018   | 2019   | 2020  | 2021   | 2022  | 2023   | 2024  |
|---------------------------------------------------------|--------|--------|-------|--------|-------|--------|-------|
| The General Consumer<br>Price Index 100=2018            | 100    | 100.7  | 101.1 | 102.46 | 106.8 | 109.02 | 110.4 |
| Producer Price Index for Industrial Activities 100=2018 | 121.26 | 119.48 | 110.5 | 124.33 | 141.7 | 135.6  | 107.4 |
| Quantitative Industrial Production Index 100=2010       | 91.3   | 86.3   | 79.5  | 89.85  | 92.3  | 90.1   | 85.5  |
| Whole Sale Price<br>Index<br>100=2010<br>*Q 4           | 98.4   | 97.3   | 96.4  | *100.5 | *105  | *106.4 |       |