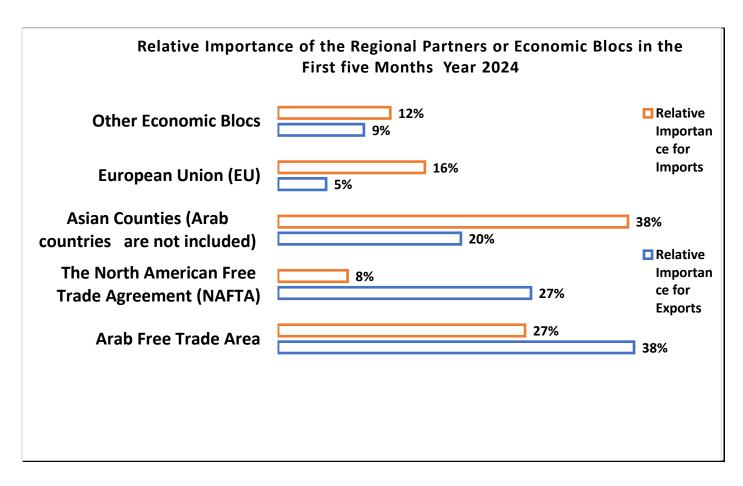

## Relative Importance of the Regional Partners or Economic Blocs ,During the first five Months in the Year 2024

| Economic Blocs                                   | Relative Importance for Exports, 2024 | Relative Importance for Imports, 2024 |
|--------------------------------------------------|---------------------------------------|---------------------------------------|
| Arab Free Trade Area                             | 38%                                   | 27%                                   |
| The North American Free Trade Agreement          |                                       |                                       |
| (NAFTA)                                          | 27%                                   | 8%                                    |
| Asian Counties (Arab countries are not included) | 20%                                   | 38%                                   |
| European Union (EU)                              | 5%                                    | 16%                                   |
| Other Economic Blocs                             | 9%                                    | 12%                                   |