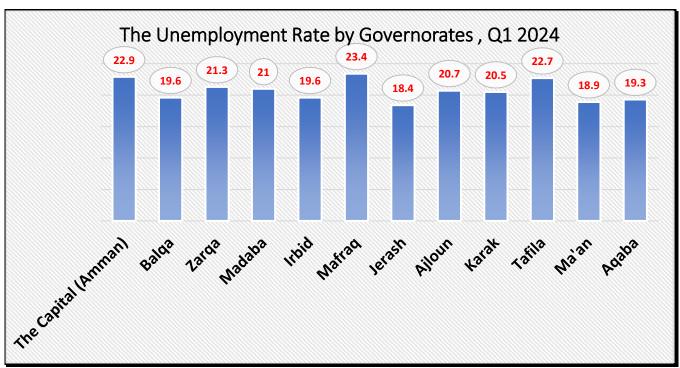

### Price Index, Inflation, and Unemployment

5

| Years                                                   | 2018   | 2019   | 2020  | 2021   | 2022  | 2023   | 2024  |
|---------------------------------------------------------|--------|--------|-------|--------|-------|--------|-------|
| The General Consumer<br>Price Index 100=2018            | 100    | 100.7  | 101.1 | 102.46 | 106.8 | 109.02 | 110.4 |
| Producer Price Index for Industrial Activities 100=2018 | 121.26 | 119.48 | 110.5 | 124.33 | 141.7 | 135.6  | 107.4 |
| Quantitative Industrial Production Index 100=2010       | 91.3   | 86.3   | 79.5  | 89.85  | 92.3  | 90.1   | 85.5  |
| Whole Sale Price<br>Index<br>100=2010<br>*Q 4           | 98.4   | 97.3   | 96.4  | *100.5 | *105  | *106.4 |       |