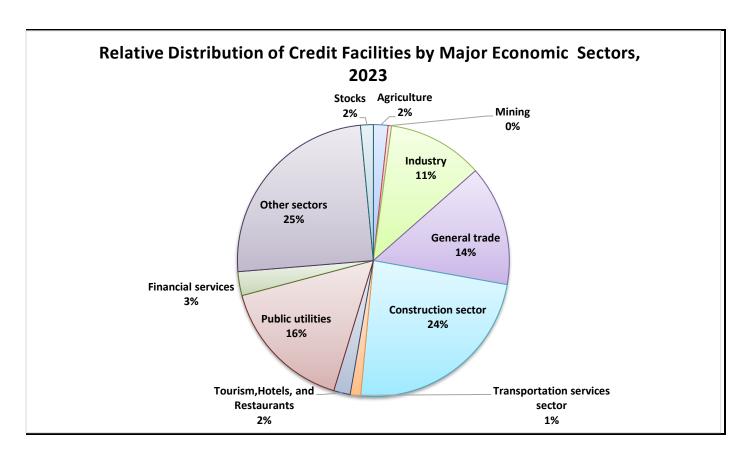

### Deposit Balance with licensed Banks (2018-2023)

| Year       | 2018    | 2019                                              | 2020 2021     |               | 2022        | 2023    |  |  |
|------------|---------|---------------------------------------------------|---------------|---------------|-------------|---------|--|--|
| Million JD | 33848.1 | 35305.3                                           | 36789.1       | 39522.3       | 42106.7     | 43744.5 |  |  |
|            |         | Credit facilities provid                          | ded by licens | sed banks (20 | 18-2023)    |         |  |  |
| Year       | 2018    | 2019                                              | 2020          | 2021          | 2022        | 2023    |  |  |
| Million JD | 26111.8 | 27082.2                                           | 28639.1       | 30028.5       | 32591.5     | 33429.1 |  |  |
|            |         | Growth in Deposit with licensed Banks (2018-2023) |               |               |             |         |  |  |
| Year       | 2018    | 2019                                              | 2020          | 2021          | 2022        | 2023    |  |  |
| Growth     | 1.96%   | 4.31%                                             | 4.2%          | 7.43%         | 6.5%        | 3.9%    |  |  |
|            |         | Growth in Credit facilit                          | ties provided | by licensed   | banks (2018 | -2023 ) |  |  |
| Year       | 2018    | 2019                                              | 2020          | 2021          | 2022        | 2023    |  |  |
| Growth     | 5.56%   | 3.72%                                             | 5.75%         | 4.85%         | 8.3%        | 2.6%    |  |  |

**Source:** Central Bank of Jordan, <a href="https://www.cbj.gov.jo/">https://www.cbj.gov.jo/</a>

**Source:** Central Bank of Jordan, <a href="https://www.cbj.gov.jo/">https://www.cbj.gov.jo/</a>