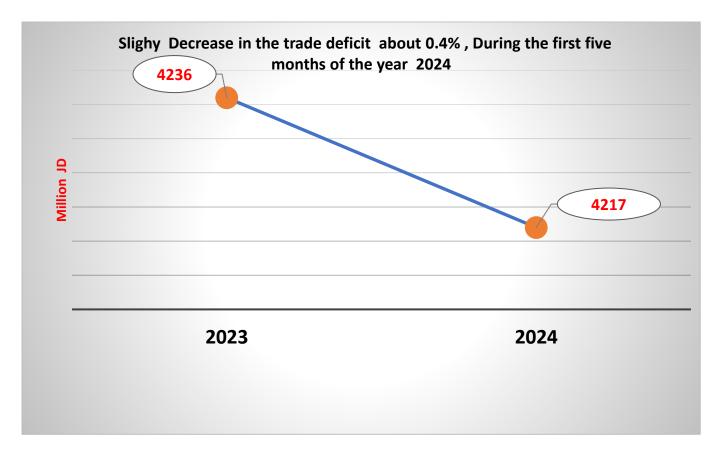

# The Most Regional Partners or Economic Blocs (Jordan Exports), During the first five Months in the Year 2024 Compare to the Same Period Year 2023

| <b>Economic Blocs</b> | Export Value - Million | Export Value- Million | Growth in Exports |  |
|-----------------------|------------------------|-----------------------|-------------------|--|
|                       | JD                     | JD                    | Value             |  |
|                       | 2023                   | 2024                  |                   |  |
| Arab Free Trade Area  | 1147                   | 1260                  | 9.9%              |  |
| The North American    |                        |                       |                   |  |
| Free Trade Agreement  |                        |                       |                   |  |
| (NAFTA)               | 820                    | 895                   | 9.1%              |  |
| ASEAN Counties        |                        |                       |                   |  |
| are (Arab Countries   |                        |                       |                   |  |
| not included)         | 940                    | 647                   | -31.2%            |  |
| European Union (EU)   | 136                    | 170                   | 25.0%             |  |
| Other Economic Blocs  | 370                    | 304                   | -17.8%            |  |

# The Most Regional Partners or Economic Blocs (Jordan Imports), During the first five Months in the Year 2024 Compare to the Same Period Year 2023

| Economic Blocs                                         | Imports Value-<br>Million JD<br>2023 | Imports Value-<br>Million JD<br>2024 | Growth in Imports Value |
|--------------------------------------------------------|--------------------------------------|--------------------------------------|-------------------------|
| Arab Free Trade Area                                   | 1916                                 | 2000                                 | 4.4%                    |
| The North American Free Trade Agreement (NAFTA)        | 648                                  | 563                                  | -13.1%                  |
| Asian Counties (Arab<br>countries are not<br>included) | 3060                                 | 2833                                 | -7.4%                   |
| European Union (EU)                                    | 1182                                 | 1188                                 | 0.5%                    |
| Other Economic Blocs                                   | 843                                  | 909                                  | 7.8%                    |