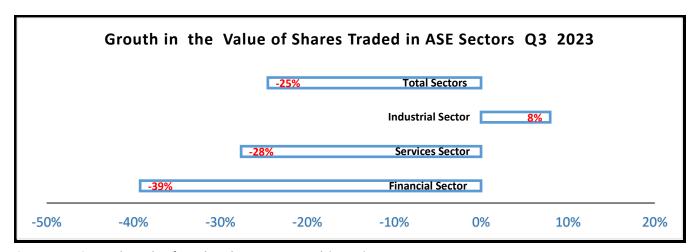

### Production and Investment .1

|                                           | R            | leal GDP Growth                                  | at Market Prices       | (2019 - 2024) |                      |  |  |  |
|-------------------------------------------|--------------|--------------------------------------------------|------------------------|---------------|----------------------|--|--|--|
| Year                                      | Quarter      | Q1                                               | Q2                     | Q3            | Q4                   |  |  |  |
| 201                                       | L <b>9</b>   | %2                                               | %1.8                   | % 1.9         | %2.1                 |  |  |  |
| 202                                       | 20           | %1.3                                             | -%3.6                  | -%2.2         | -%1.6                |  |  |  |
| 202                                       | 21           | %0.3                                             | %3.2                   | %2.7          | %2.6                 |  |  |  |
| 202                                       | 22           | %2.5                                             | %2.9                   | %2.4          | %2                   |  |  |  |
| 2023                                      |              | %2.8                                             | %2.6                   | %2.7          | %2.3                 |  |  |  |
| 2024                                      |              | %2                                               |                        |               |                      |  |  |  |
| Source: De                                | epartment of | Statistics, Dos, <a href="https://">https://</a> | //dosweb.dos.gov.jo/ai | 1             |                      |  |  |  |
|                                           | Fo           | reign Direct Inves                               | stments In Jordan      | (2019- 2023)  |                      |  |  |  |
| <b>2023</b> (JanNov)                      | 2019         | 2020                                             | 2021                   | 2022          | <b>2023</b> (JanNov) |  |  |  |
| Million 518.1<br>JD                       |              | 539.8                                            | 441.5                  | 888.5         | 604.9                |  |  |  |
| Value of Shares Traded in ASE (2019-2023) |              |                                                  |                        |               |                      |  |  |  |
| Year                                      | 2019         | 2020                                             | 2021                   | 2022          | <b>2023</b> (JanNov) |  |  |  |
| Million<br>JD                             | 1585.4       | 1048.8                                           | 1963.6                 | 1903.7        | 1357.6               |  |  |  |