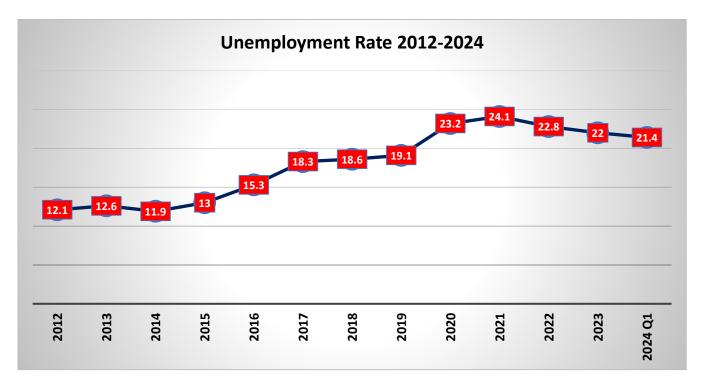

### Price Index, Inflation, and Unemployment

5

| Years                                                   | 2018   | 2019   | 2020  | 2021   | 2022  | 2023   | 2024  |
|---------------------------------------------------------|--------|--------|-------|--------|-------|--------|-------|
| The General Consumer<br>Price Index 100=2018            | 100    | 100.7  | 101.1 | 102.46 | 106.8 | 109.02 | 110.4 |
| Producer Price Index for Industrial Activities 100=2018 | 121.26 | 119.48 | 110.5 | 124.33 | 141.7 | 135.6  | 107.4 |
| Quantitative Industrial Production Index 100=2010       | 91.3   | 86.3   | 79.5  | 89.85  | 92.3  | 90.1   | 85.5  |
| Whole Sale Price<br>Index<br>100=2010<br>*Q 4           | 98.4   | 97.3   | 96.4  | *100.5 | *105  | *106.4 |       |